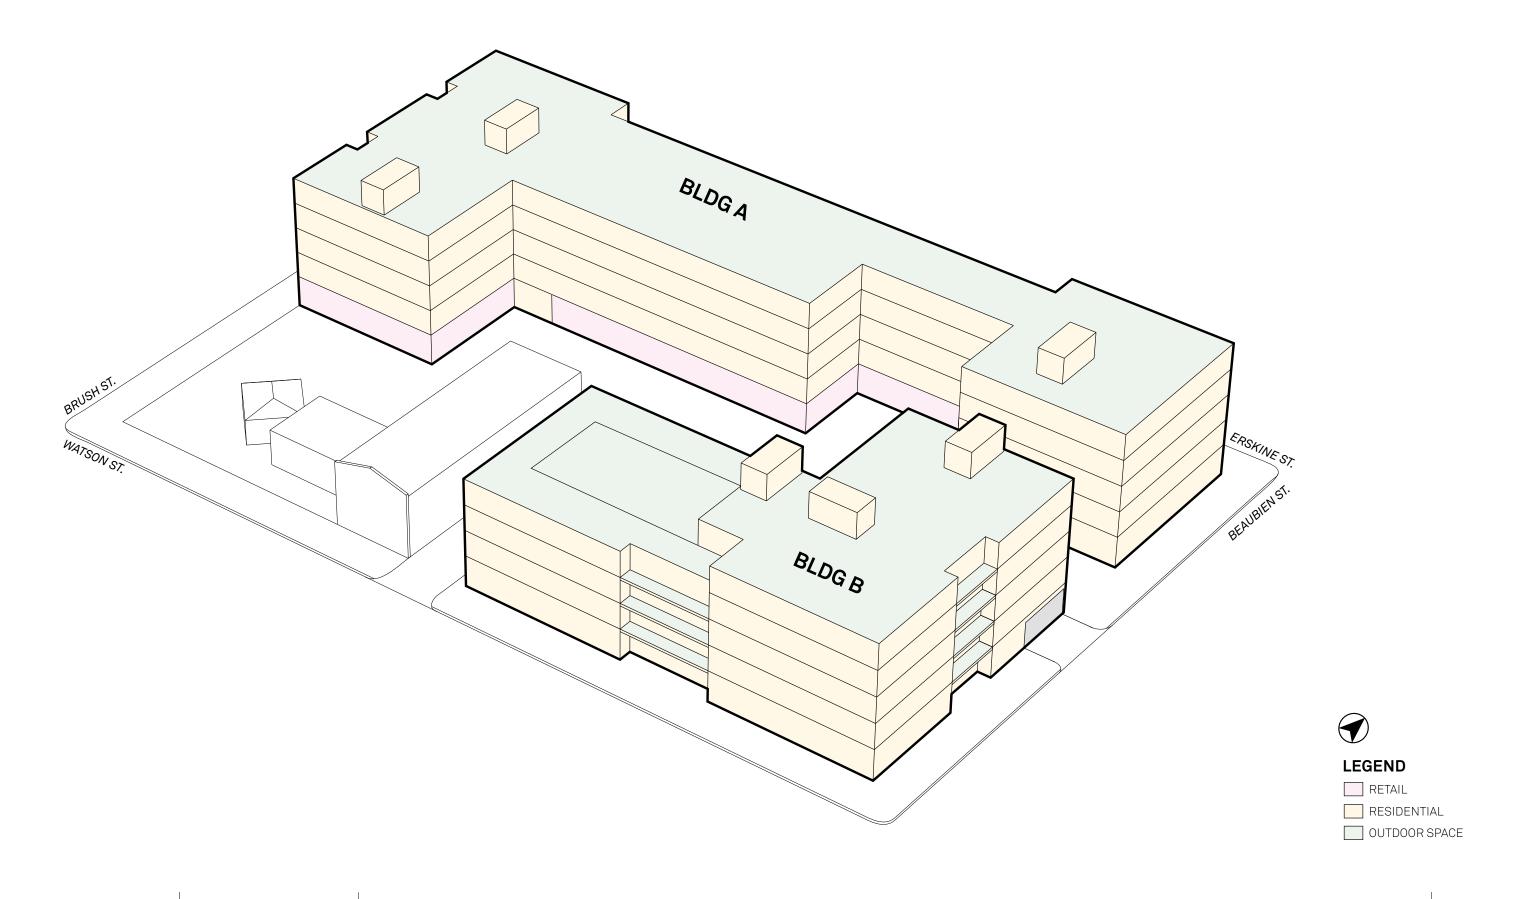

#### **DEVELOPMENT SITE**

LOTS 1, 2 (3100-3136 BRUSH ST.)

LOTS 5, 6 (420-430 ERSKINE ST.)

LOTS 10,11,13,14 (3137-3101 BEAUBIEN ST.)

LOTS 8,9 (427-437 WATSON ST.)

### SITE AREA

47,275 SF

#### PROPOSED DEVELOPMENT

RESIDENTIAL AREA: 188,869 GSF COMMERCIAL AREA: 14,383 GSF TOTAL AREA: 203,252 GSF

#### **AREA CALCULATIONS**

|       | FLOOR AREA (GSF) |         |        |
|-------|------------------|---------|--------|
|       | TOTAL            | BLDG A  | BLDG B |
| R     | 1,000            | 1,000   | 1,000  |
| 5     | 25,710           | 18,955  | 6,755  |
| 4     | 33,059           | 20,586  | 12,473 |
| 3     | 33,059           | 20,586  | 12,473 |
| 2     | 33,059           | 20,586  | 12,473 |
| 1     | 30,090           | 20,588  | 9,502  |
| С     | 47,275           |         |        |
|       |                  |         |        |
| TOTAL | 203,252          | 102,301 | 54,676 |