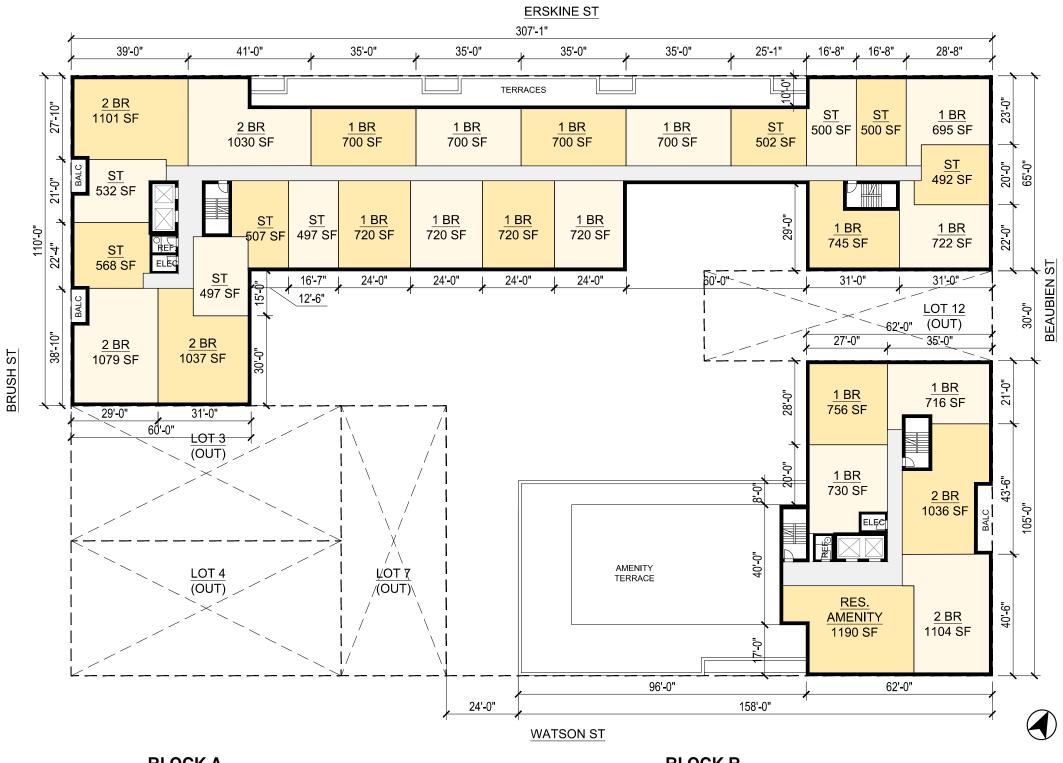

#### PROPOSED UNIT MIX

TOTAL UNITS FOR BLDGS A & B

STUDIOS 75 (45%) 1 BR 68 (40%) 2 BR 25 (15%) TOTAL 168

**BLOCK A** 

FLOOR AREA: 20,586 SF CORE AREA: 2,202 SF

89%

Brush Park, Detroit

City Growth Partners

**BLOCK B** 

FLOOR AREA: 12,474 SF CORE AREA: 1,530 SF EFFICIENCY: 87%

**EFFICIENCY**:

**BLOCK A** 

**BLOCK B** 

18,955 SF FLOOR AREA: CORE AREA: 2,214 SF

6,755 SF FLOOR AREA: 1,230 SF CORE AREA:

88% **EFFICIENCY:** 

**EFFICIENCY:** 82%

Brush Park, Detroit

City Growth Partners