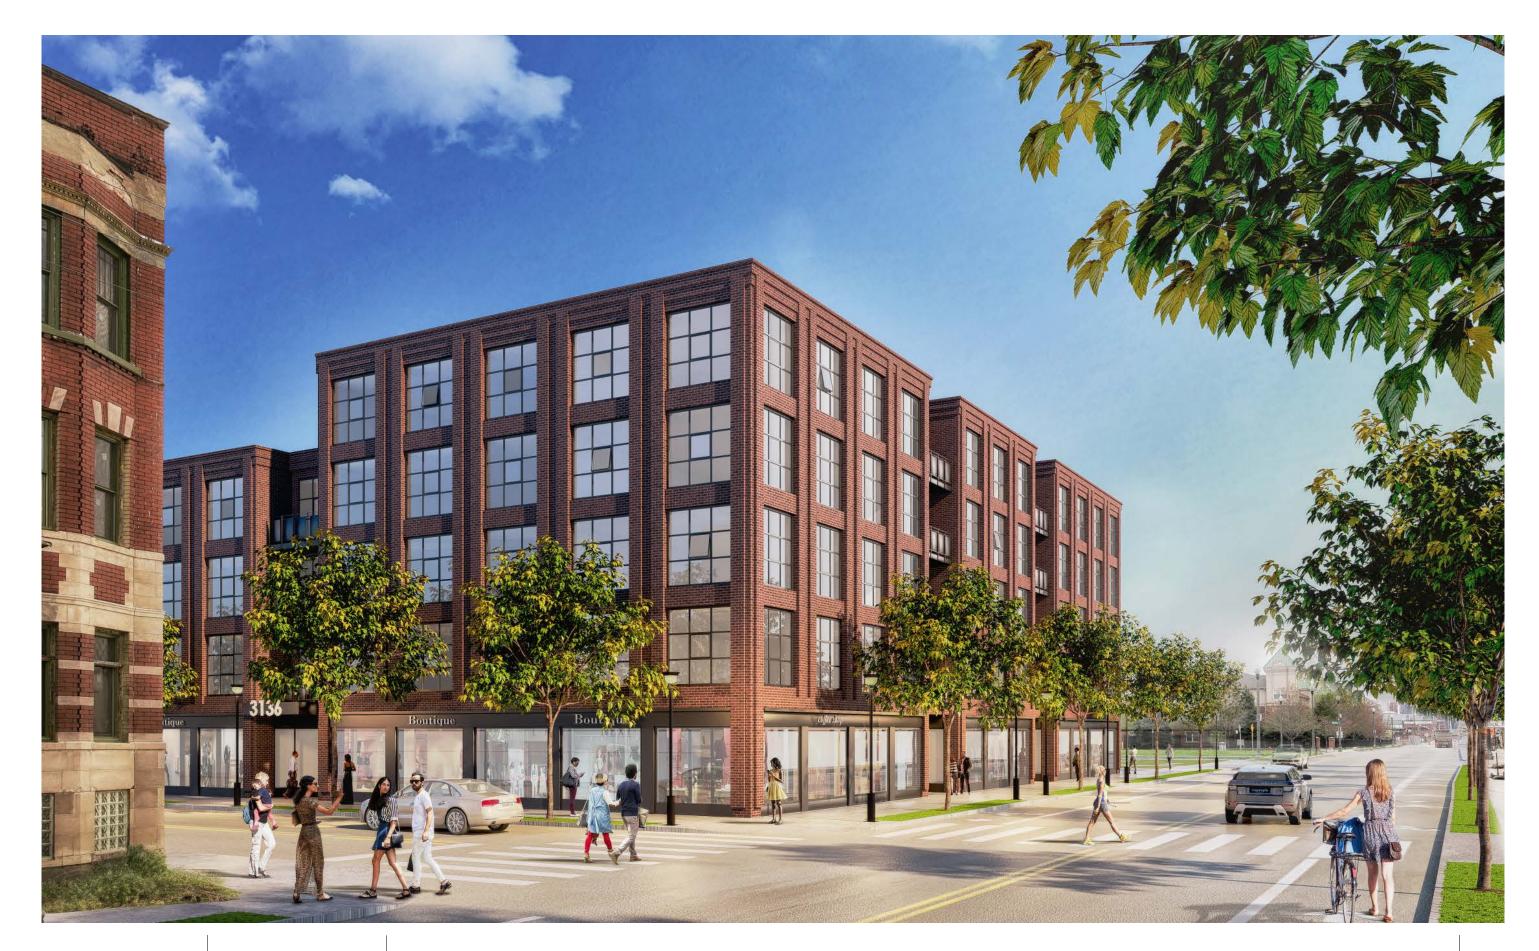

#### PROPOSED DEVELOPMENT

RESIDENTIAL AREA: 188,869 GSF COMMERCIAL AREA: 14,383 GSF TOTAL AREA: 203,252 GSF