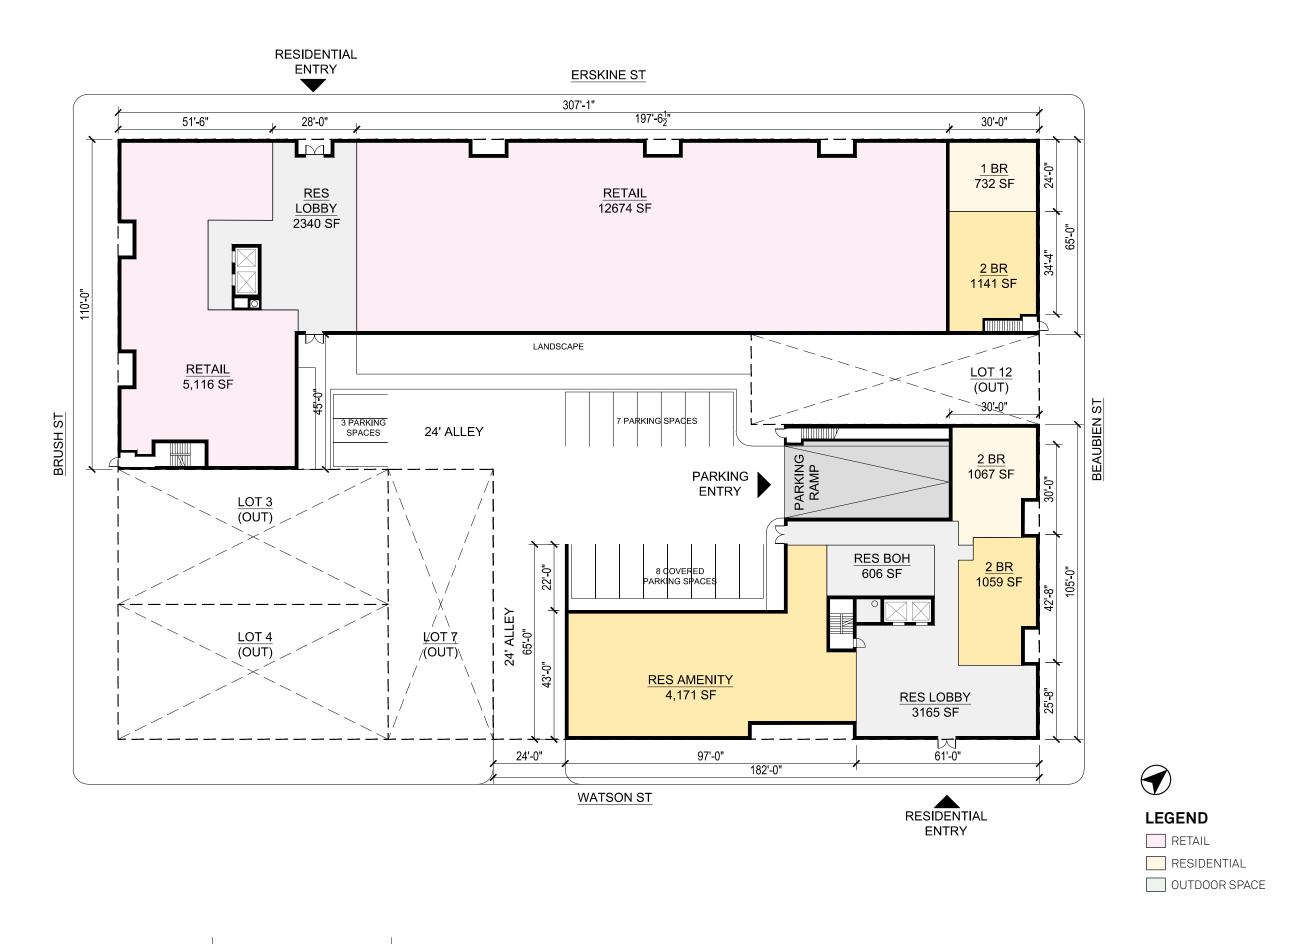

#### PROPOSED DEVELOPMENT

RESIDENTIAL AREA: 188,869 GSF COMMERCIAL AREA: 14,383 GSF TOTAL AREA: 203,252 GSF

#### **AREA CALCULATIONS**

|       | FLOOR AREA (GSF) |         |        |
|-------|------------------|---------|--------|
|       | TOTAL            | BLDG A  | BLDG B |
| R     | 1,000            | 1,000   | 1,000  |
| 5     | 25,710           | 18,955  | 6,755  |
| 4     | 33,059           | 20,586  | 12,473 |
| 3     | 33,059           | 20,586  | 12,473 |
| 2     | 33,059           | 20,586  | 12,473 |
| 1     | 30,090           | 20,588  | 9,502  |
| С     | 47,275           |         |        |
|       |                  |         |        |
| TOTAL | 203,252          | 102,301 | 54,676 |