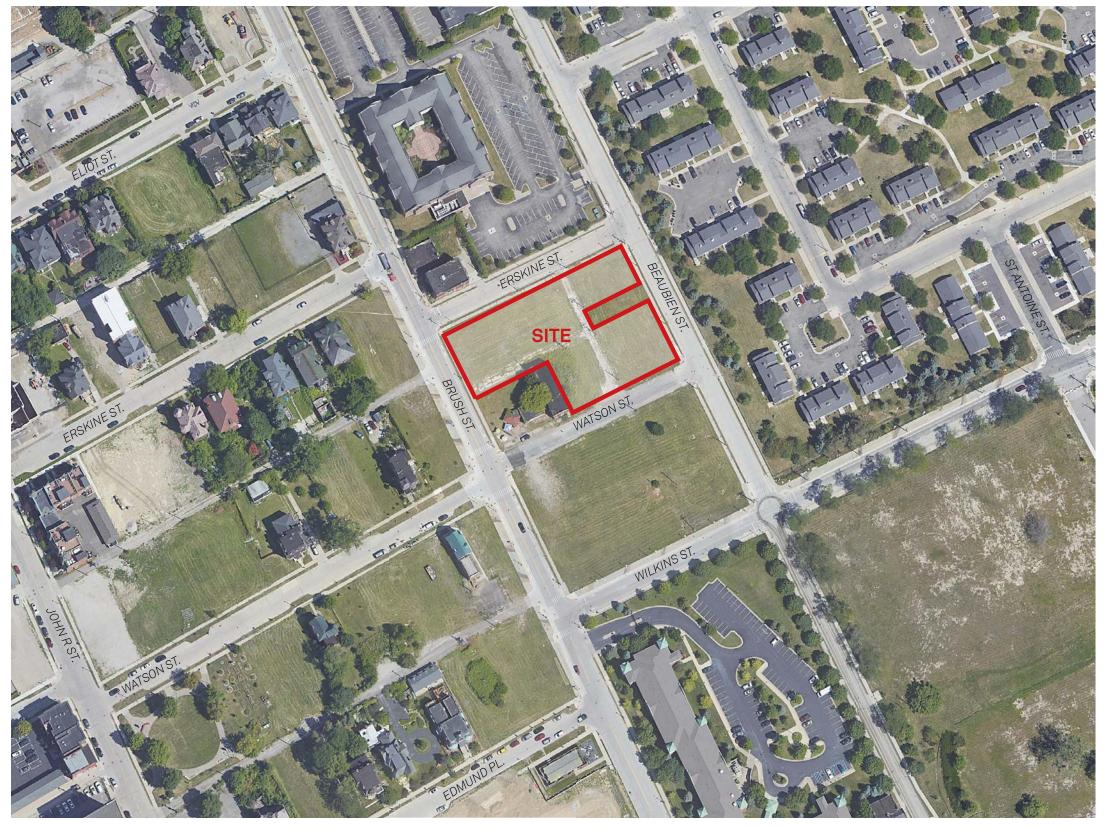

#### **DEVELOPMENT SITE**

LOTS 1, 2 (3100-3136 BRUSH ST.)

LOTS 5, 6 (420-430 ERSKINE ST.)

LOTS 10,11,13,14 (3137-3101 BEAUBIEN ST.)

LOTS 8,9 (427-437 WATSON ST.)

### SITE AREA

47,275 SF

#### **HISTORIC DISTRICT**

BRUSH PARK HISTORIC DISTRICT

Development Overview / 29 October 2018