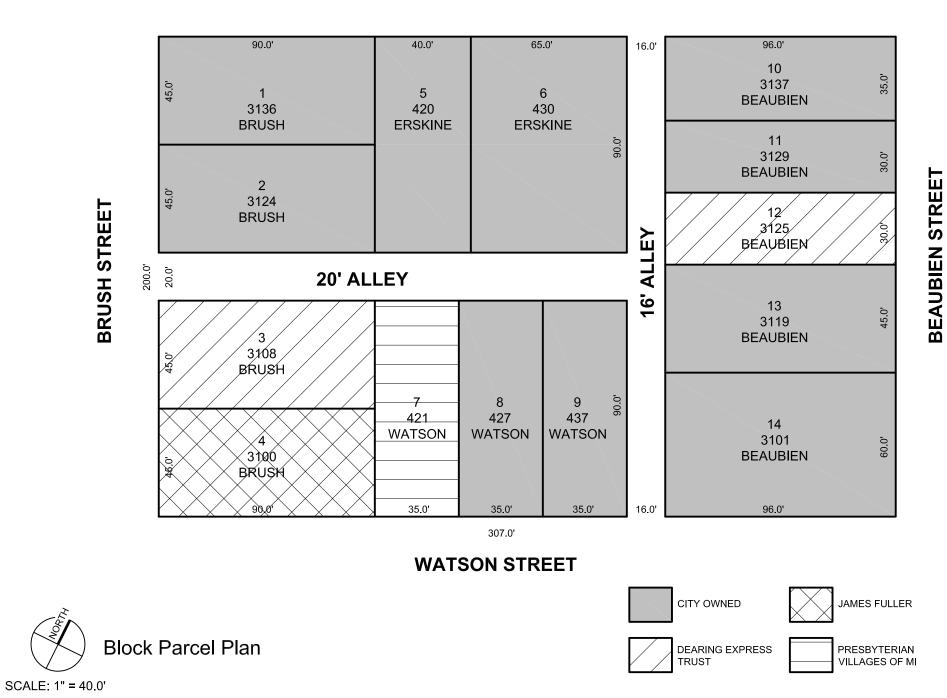

# **ERSKINE ST** 307'-1" .0-.59 110 PARKING SPACES RES MECH /BOH 3894 SF BEAUBIEN ST LOT 12 (OUT) BRUSH ST 200'-0" LOT 3 (OUT) 105'-0" RES MECH/BOH 3303 SF .0-.06 /\ <u>\\</u>OT \\ /(OUT)\ LOT 4 (OUT)

182'-0"

125'**-**0"

307'-1"

WATSON ST

Brush Park, Detroit

City Growth Partners