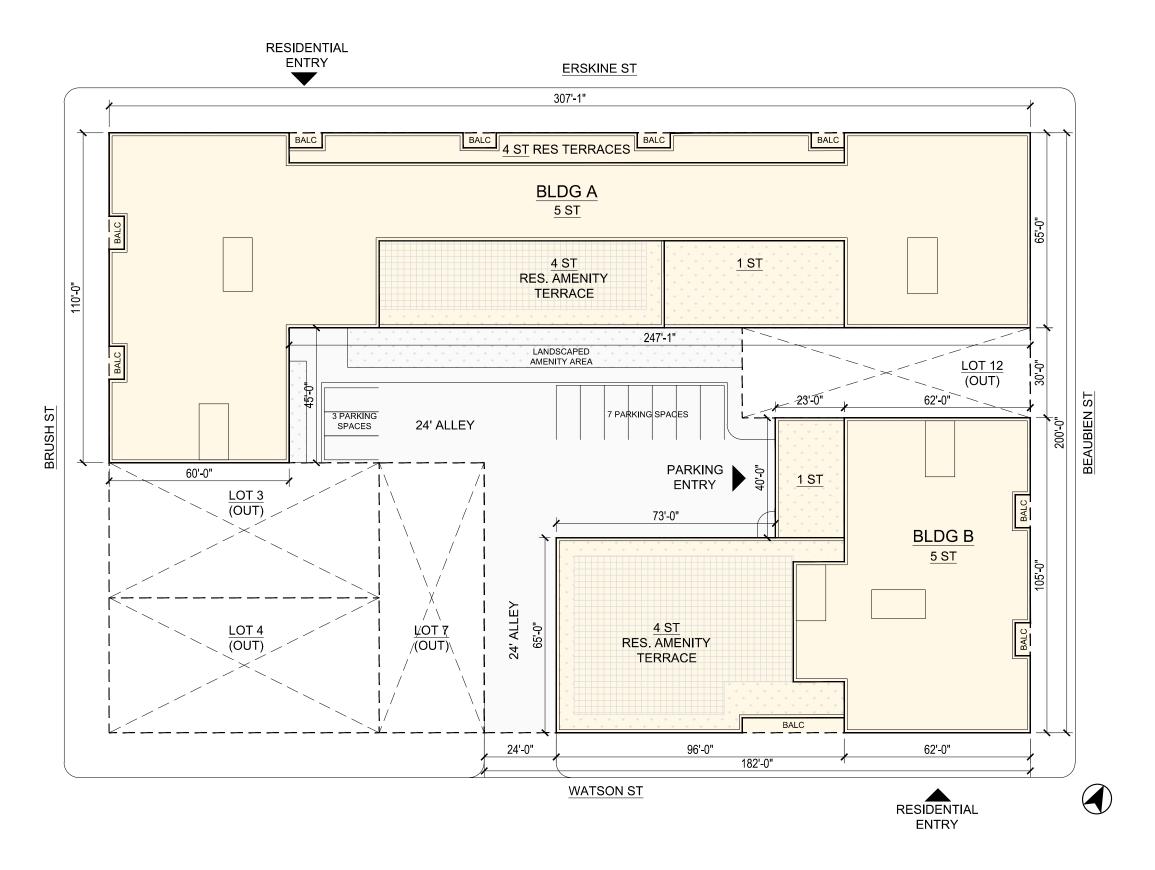

#### **DEVELOPMENT SITE**

LOTS 1, 2 (3100-3136 BRUSH ST.)

LOTS 5, 6 (420-430 ERSKINE ST.)

LOTS 10,11,13,14 (3137-3101 BEAUBIEN ST.)

LOTS 8,9 (427-437 WATSON ST.)

### SITE AREA

47,275 SF

#### PROPOSED DEVELOPMENT

RESIDENTIAL AREA: 188,869 GSF COMMERCIAL AREA: 14,383 GSF TOTAL AREA: 203,252 GSF