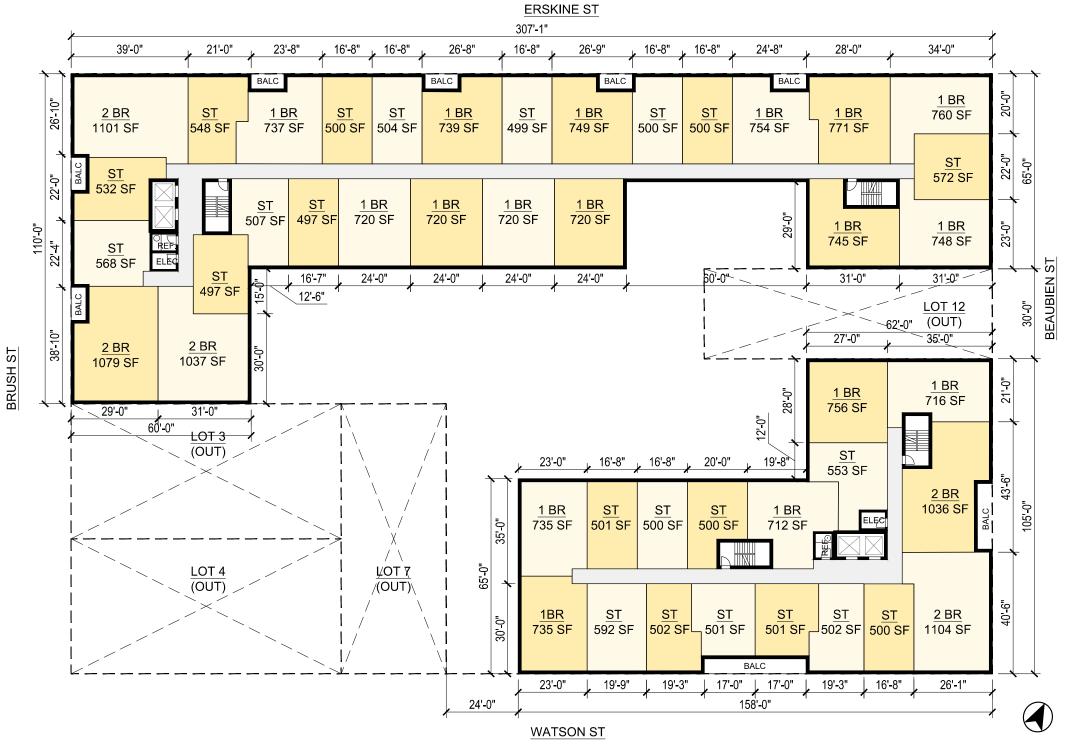

#### **AREA CALCULATIONS**

|       | FLOOR AREA (GSF) |         |        |
|-------|------------------|---------|--------|
|       | TOTAL            | BLDG A  | BLDG B |
| R     | 1,000            | 1,000   | 1,000  |
| 5     | 25,710           | 18,955  | 6,755  |
| 4     | 33,059           | 20,586  | 12,473 |
| 3     | 33,059           | 20,586  | 12,473 |
| 2     | 33,059           | 20,586  | 12,473 |
| 1     | 30,090           | 20,588  | 9,502  |
| С     | 47,275           |         |        |
|       |                  |         |        |
| TOTAL | 203,252          | 102,301 | 54,676 |

#### PROPOSED UNIT MIX

TOTAL UNITS FOR BLDGS A & B

STUDIOS 75 (45%) 1 BR 68 (40%) 2 BR 25 (15%) TOTAL 168

**BLOCK A** 

FLOOR AREA: 20,586 SF CORE AREA: 2,202 SF

89%

Brush Park, Detroit

City Growth Partners