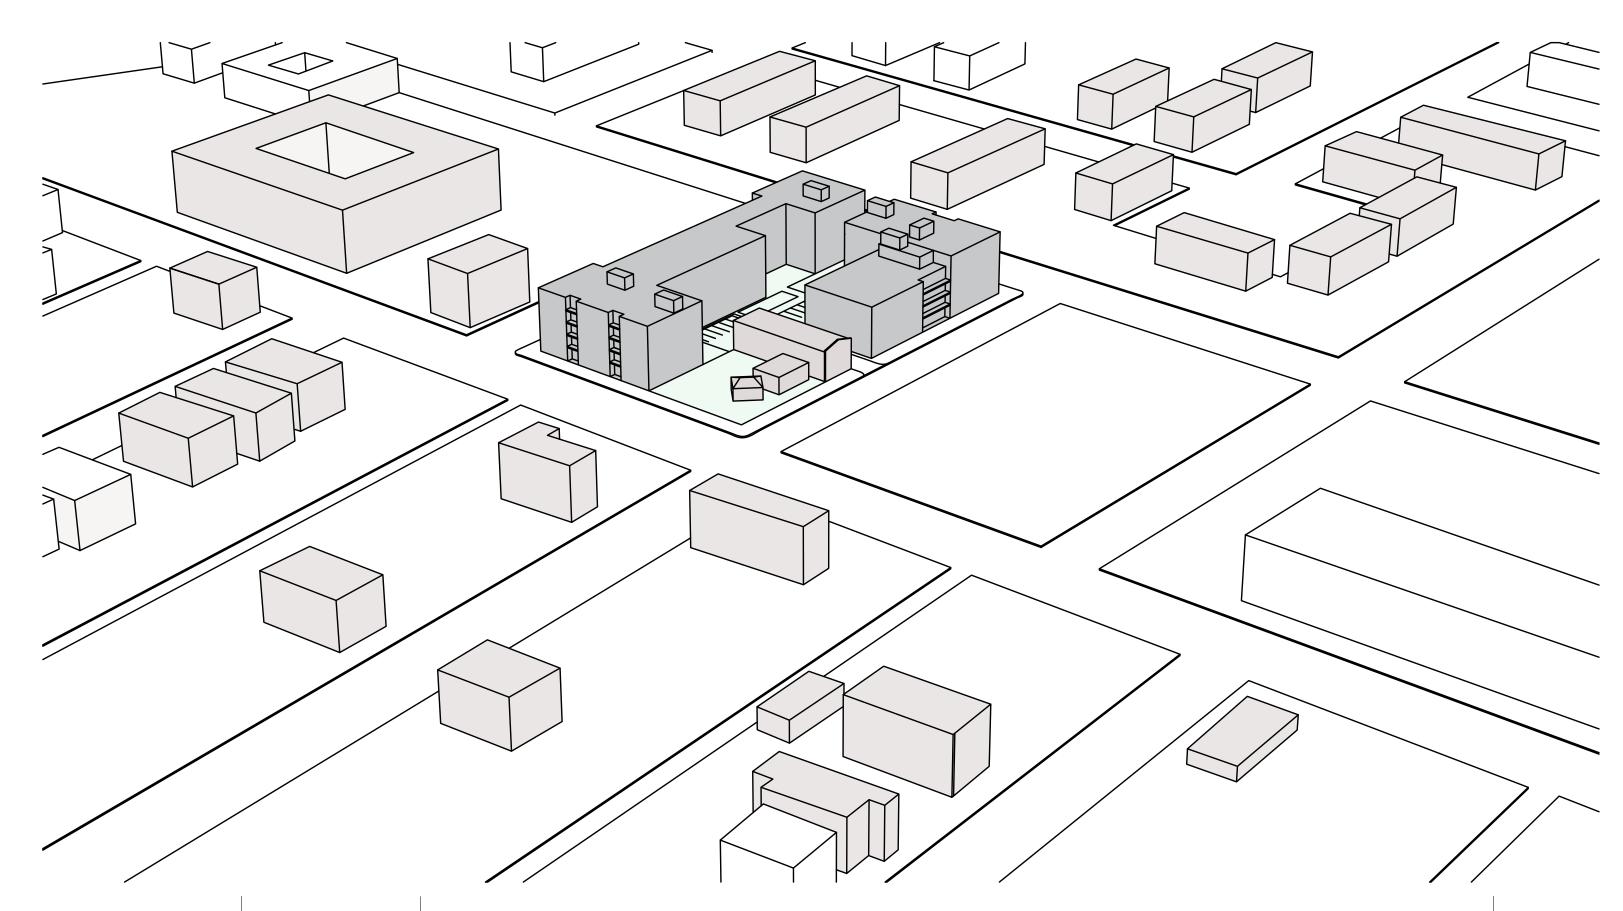

#### PROPOSED DEVELOPMENT

RESIDENTIAL AREA: 188,869 GSF COMMERCIAL AREA: 14,383 GSF TOTAL AREA: 203,252 GSF

#### PROPOSED UNIT MIX

TOTAL UNITS FOR BLDGS A & B

STUDIOS 75 (45%) 1 BR 68 (40%) 2 BR 25 (15%) TOTAL 168

**BLOCK A** 

FLOOR AREA: 20,586 SF CORE AREA: 2,202 SF

89%

Brush Park, Detroit

City Growth Partners