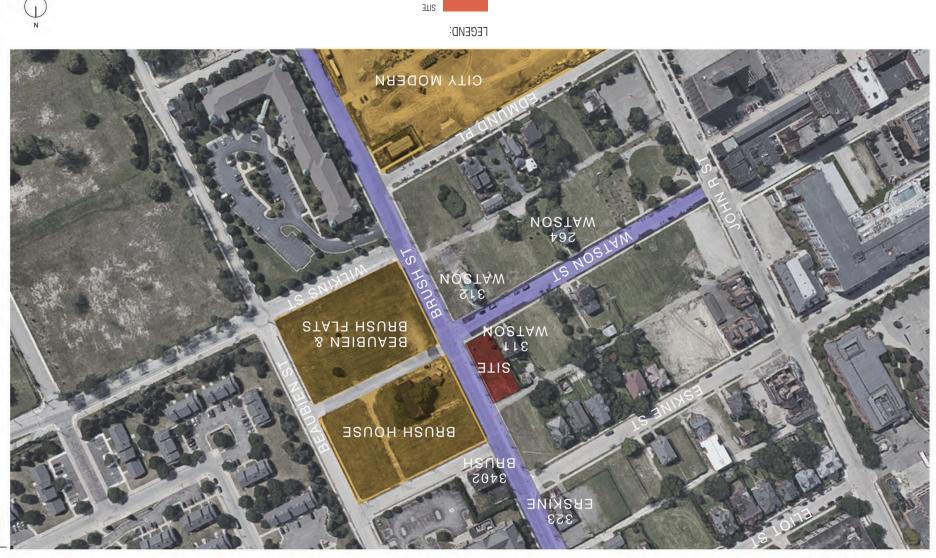

11,15,2018 CPC DESIGN APPROVAL PACKET

**BBNSH 8 TOWNHOMES** PROJECT:

DEVELOPER: DETROIT, MI 48201 BRUSH STREET

607 SHELBY STREET CITY GROWTH PARTNERS

**DETROIT, MI 48226** SUITE 450

6411 ORCHARD AVENUE DEb **ARCHITECT:** 

TAKOMA PARK, MD 20912 SUITE 110

DETROIT, MI 48226 **2011E 1200 28W ADAMS STREET GIFFELS WEBSTER** CIVIL/LANDSCAPE ARCHITECT

PROPOSED DEVELOPMENT

3402 BRUSH STREET

GOAL: TO CREATE A MASSING SCALE AND RHYTHM ALONG THE STREET THAT REFLECTS THE APPEAL OF THE MID 1900 BRUSH