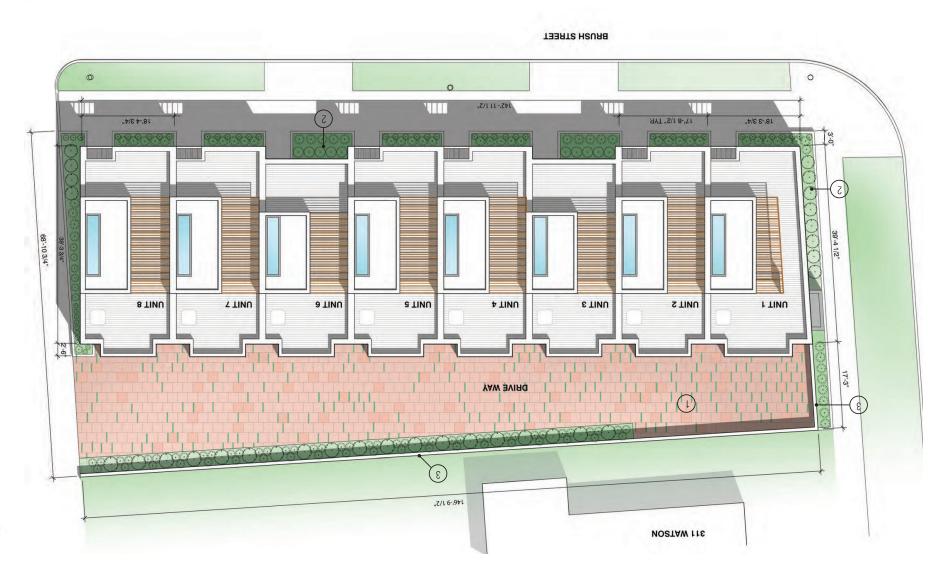

ARCHITECTURAL SITE PLAN PLAN NOTES:

30-16:3/16" = 1'-0"

PROPERTY WALL/FENCE W/ LANDSCAPING

3.