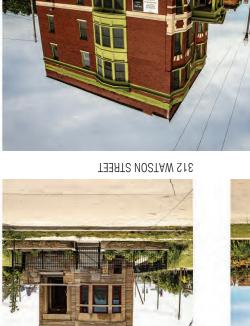

|
| TYPICAL BUILDING SECTION          | 18  | INMEDIATE SITE PLAN               |
| ENLARGED ELEVATIONS AND MATERIALS | 11  | BRUSH CONTEXT MAP                 |
| ENLARGED ELEVATIONS AND MATERIALS | 91  | DETROIT CONTEXT MAP               |
| BUILDING ELEVATIONS               | 91  | PROJECT NARRATIVE                 |
| BUILDING ELEVATIONS               | 14  | COVER                             |

11,15,2018 CPC DESIGN APPROVAL PACKET

**BBNSH 8 TOWNHOMES** PROJECT:

DEVELOPER: DETROIT, MI 48201 BRUSH STREET

607 SHELBY STREET CITY GROWTH PARTNERS

**DETROIT, MI 48226** SUITE 450

6411 ORCHARD AVENUE DEb **ARCHITECT:** 

TAKOMA PARK, MD 20912 SUITE 110

DETROIT, MI 48226 **2011E 1200 28W ADAMS STREET GIFFELS WEBSTER** CIVIL/LANDSCAPE ARCHITECT



PROPOSED DEVELOPMENT







3402 BRUSH STREET



















GOAL: TO CREATE A MASSING SCALE AND RHYTHM ALONG THE STREET THAT REFLECTS THE APPEAL OF THE MID 1900 BRUSH





ARCHITECTURAL SITE PLAN PLAN NOTES:

30-16:3/16" = 1'-0"

PROPERTY WALL/FENCE W/ LANDSCAPING





3.



# CPG DESIGNAPPROVAL TOWNHOME

### q Bros.ar.rr















WATSON STREET ELEVATION







ALLEY-SIDE ELEVATION

# BRIGNAPHROVAL TOWNHOMES

### dęb

2. FIBER CEMENT PANELS

1. TRELLIS



ENLARGED ELEVATIONS AND MATERIALS

# CPG DESIGNAPPROVAL TOWNHOMES

### dęb





ENLARGED ELEVATIONS AND MATERIALS

8L







# BBLISSHOWAL TOWNHOM

11.15.2018



















#