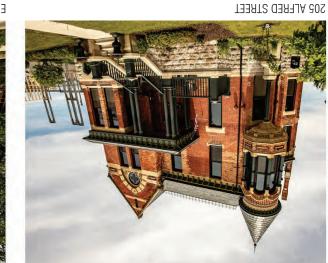

TAKOMA PARK, MD 20912 SUITE 110

DETROIT, MI 48226 **2011E 1200 28W ADAMS STREET GIFFELS WEBSTER** CIVIL/LANDSCAPE ARCHITECT

PROPOSED DEVELOPMENT

3402 BRUSH STREET

GOAL: TO CREATE A MASSING SCALE AND RHYTHM ALONG THE STREET THAT REFLECTS THE APPEAL OF THE MID 1900 BRUSH