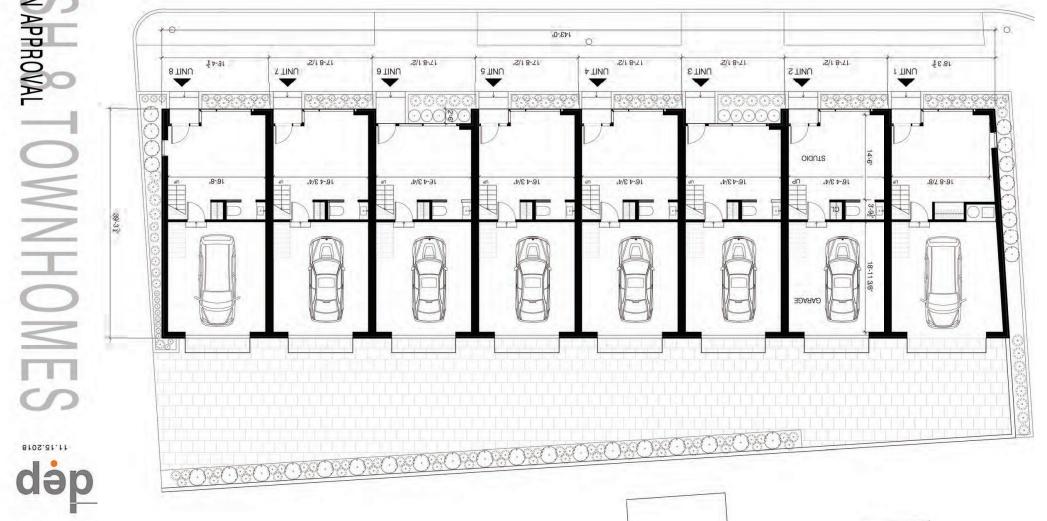

11,15,2018 CPC DESIGN APPROVAL PACKET

**BBNSH 8 TOWNHOMES** PROJECT:

DEVELOPER: DETROIT, MI 48201 BRUSH STREET

607 SHELBY STREET CITY GROWTH PARTNERS

**DETROIT, MI 48226** SUITE 450

6411 ORCHARD AVENUE DEb **ARCHITECT:** 

TAKOMA PARK, MD 20912 SUITE 110

DETROIT, MI 48226 **2011E 1200 28W ADAMS STREET GIFFELS WEBSTER** CIVIL/LANDSCAPE ARCHITECT

PROPOSED DEVELOPMENT

3402 BRUSH STREET

GOAL: TO CREATE A MASSING SCALE AND RHYTHM ALONG THE STREET THAT REFLECTS THE APPEAL OF THE MID 1900 BRUSH