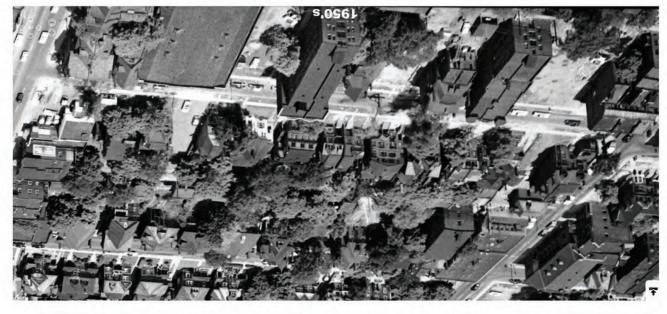

TAKOMA PARK, MD 20912 SUITE 110

DETROIT, MI 48226 **2011E 1200 28W ADAMS STREET GIFFELS WEBSTER** CIVIL/LANDSCAPE ARCHITECT

PROPOSED DEVELOPMENT

3402 BRUSH STREET

GOAL: TO CREATE A MASSING SCALE AND RHYTHM ALONG THE STREET THAT REFLECTS THE APPEAL OF THE MID 1900 BRUSH