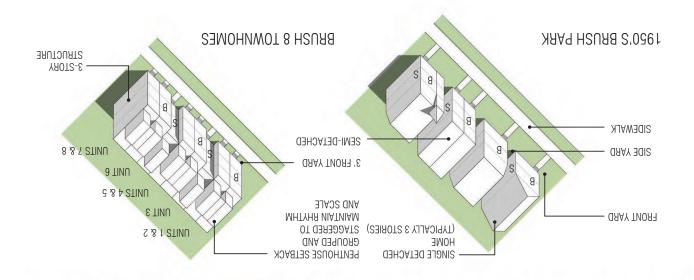

TAKOMA PARK, MD 20912 SUITE 110

DETROIT, MI 48226 **2011E 1200 28W ADAMS STREET GIFFELS WEBSTER** CIVIL/LANDSCAPE ARCHITECT

PROPOSED DEVELOPMENT

3402 BRUSH STREET

GOAL: TO CREATE A MASSING SCALE AND RHYTHM ALONG THE STREET THAT REFLECTS THE APPEAL OF THE MID 1900 BRUSH