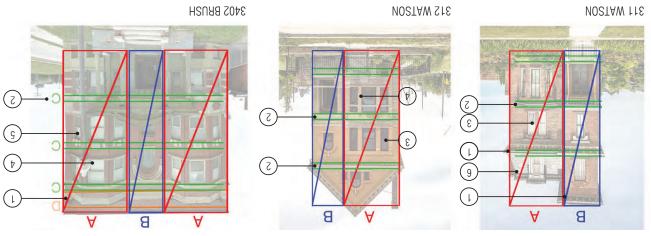

ARRATIVE                 |
| BUILDING ELEVATIONS               | 14  | COVER                             |

11,15,2018 CPC DESIGN APPROVAL PACKET

**BBNSH 8 TOWNHOMES** PROJECT:

DEVELOPER: DETROIT, MI 48201 BRUSH STREET

607 SHELBY STREET CITY GROWTH PARTNERS

**DETROIT, MI 48226** SUITE 450

6411 ORCHARD AVENUE DEb **ARCHITECT:** 

TAKOMA PARK, MD 20912 SUITE 110

DETROIT, MI 48226 **2011E 1200 28W ADAMS STREET GIFFELS WEBSTER** CIVIL/LANDSCAPE ARCHITECT



PROPOSED DEVELOPMENT







3402 BRUSH STREET



















GOAL: TO CREATE A MASSING SCALE AND RHYTHM ALONG THE STREET THAT REFLECTS THE APPEAL OF THE MID 1900 BRUSH





ARCHITECTURAL SITE PLAN PLAN NOTES:

30-16:3/16" = 1'-0"

PROPERTY WALL/FENCE W/ LANDSCAPING





3.



# CPG DESIGNAPPROVAL TOWNHOME

### q Bros.ar.rr















WATSON STREET ELEVATION







ALLEY-SIDE ELEVATION

# BRIGNAPHROVAL TOWNHOMES

### dęb

2. FIBER CEMENT PANELS

1. TRELLIS



ENLARGED ELEVATIONS AND MATERIALS

# CPG DESIGNAPPROVAL TOWNHOMES

### dęb





ENLARGED ELEVATIONS AND MATERIALS

8L







# BBLISSHOWAL TOWNHOM

11.15.2018



















#