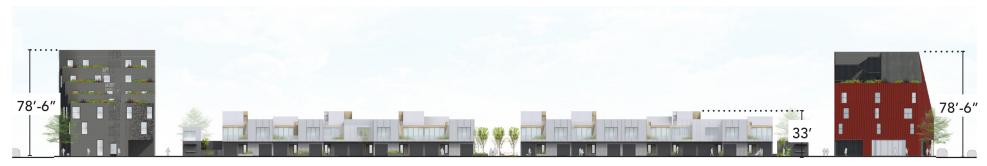

he roof lines and building forms vary in order to break down their mass. This set of criteria creates a cohesive, familiar streetscape while affording each individual home a distinctive character.



### **HISTORICAL CONTEXT**





The proposed design has an interplay of archways and vertically proportioned openings mixes contemporary arrangements with historical elements. Archways connect to the historical structures within the neighborhood

# PROPOSED DESIGN

PROPOSED DESIGN | VIEW FROM NORTH



PROPOSED DESIGN | VIEW FROM WEST



PROPOSED DESIGN | VIEW FROM EAST



PROPOSED DESIGN | NORTH VIEW



# **SITE SECTION**

2015 VS 2022

**ORIGINAL DESIGN** 



PROPOSED DESIGN



### **BUILDING ELEVATIONS**

2015 DESIGN

#### NORTH ELEVATION (S OF EDMUND)



#### SOUTH ELEVATION (N OF ALFRED)



### **BUILDING ELEVATIONS**

2022 PROPOSED DESIGN





#### **PHOTOS OF ADJACENT BUILDINGS**



CH-1/ CH-3



A-2



**A**-1

# **SITE PLAN**

2022 PROPOSED DESIGN

#### **PROGRAM SUMMARY**

STUDIO: 10 UNITS

1 BEDROOM: 9 UNITS

2 BEDROOM: 6 UNITS



### **MATERIALITY**

#### PROPOSED DESIGN