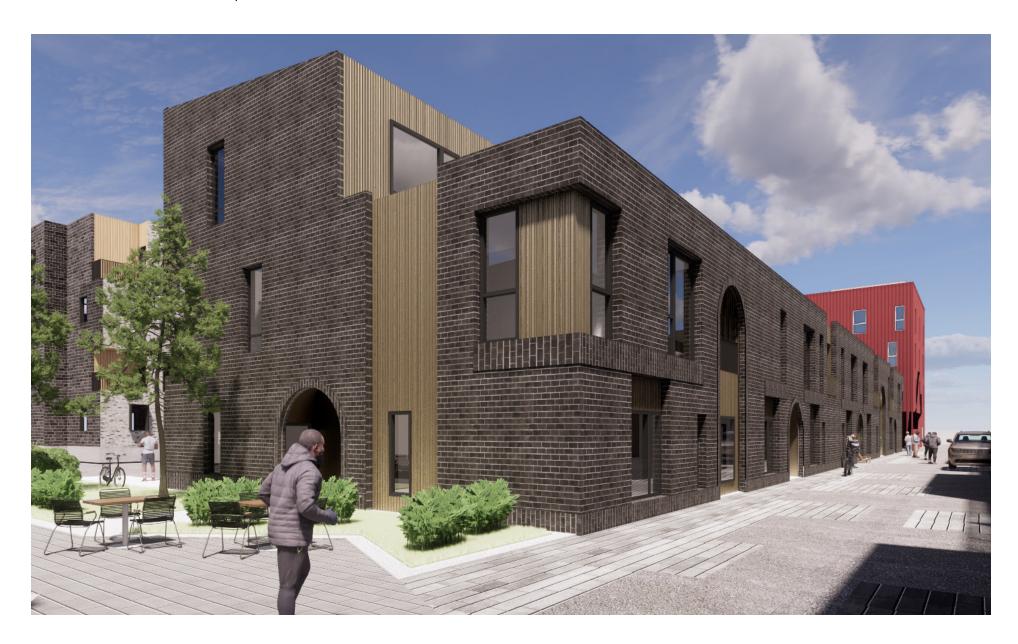

### **HISTORICAL CONTEXT**

The proposed design has an interplay of archways and vertically proportioned openings mixes contemporary arrangements with historical elements. Archways connect to the historical structures within the neighborhood

# PROPOSED DESIGN

PROPOSED DESIGN | VIEW FROM NORTH

PROPOSED DESIGN | VIEW FROM WEST

PROPOSED DESIGN | VIEW FROM EAST

PROPOSED DESIGN | NORTH VIEW