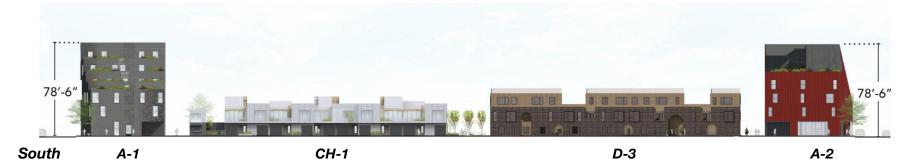

down their mass. This set of criteria creates a cohesive, familiar streetscape while affording each individual home a distinctive character.



### **HISTORICAL CONTEXT**





The proposed design has an interplay of archways and vertically proportioned openings mixes contemporary arrangements with historical elements. Archways connect to the historical structures within the neighborhood

# PROPOSED DESIGN

PROPOSED DESIGN | VIEW FROM NORTH



PROPOSED DESIGN | VIEW FROM WEST



PROPOSED DESIGN | VIEW FROM EAST



PROPOSED DESIGN | NORTH VIEW



# **SITE SECTION**

2015 VS 2022

**ORIGINAL DESIGN** 



PROPOSED DESIGN



### **BUILDING ELEVATIONS**

2015 DESIGN

#### NORTH ELEVATION (S OF EDMUND)



#### SOUTH ELEVATION (N OF ALFRED)



### **BUILDING ELEVATIONS**

2022 PROPOSED DESIGN





#### **PHOTOS OF ADJACENT BUILDINGS**



CH-1/ CH-3



A-2



**A**-1

# **SITE PLAN**

2022 PROPOSED DESIGN

#### **PROGRAM SUMMARY**

STUDIO: 10 UNITS

1 BEDROOM: 9 UNITS

2 BEDROOM: 6 UNITS



### **MATERIALITY**

#### PROPOSED DESIGN