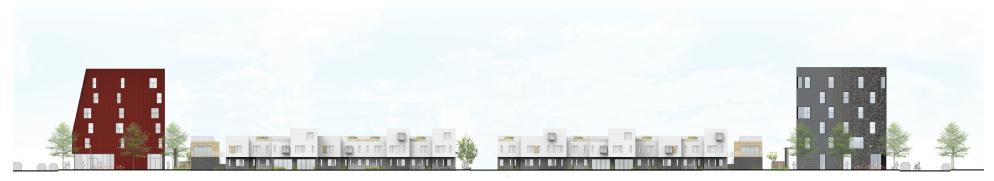

rich rhythm of solid and void, while the roof lines and building forms vary in order to break down their mass. This set of criteria creates a cohesive, familiar streetscape while affording each individual home a distinctive character.



### **HISTORICAL CONTEXT**





The proposed design has an interplay of archways and vertically proportioned openings mixes contemporary arrangements with historical elements. Archways connect to the historical structures within the neighborhood

# PROPOSED DESIGN

PROPOSED DESIGN | VIEW FROM NORTH



PROPOSED DESIGN | VIEW FROM WEST



PROPOSED DESIGN | VIEW FROM EAST



PROPOSED DESIGN | NORTH VIEW



# **SITE SECTION**

2015 VS 2022

**ORIGINAL DESIGN** 



PROPOSED DESIGN



### **BUILDING ELEVATIONS**

2015 DESIGN

#### NORTH ELEVATION (S OF EDMUND)



#### SOUTH ELEVATION (N OF ALFRED)



### **BUILDING ELEVATIONS**

2022 PROPOSED DESIGN





#### **PHOTOS OF ADJACENT BUILDINGS**



CH-1/ CH-3



A-2



**A**-1

# **SITE PLAN**

2022 PROPOSED DESIGN

#### **PROGRAM SUMMARY**

STUDIO: 10 UNITS

1 BEDROOM: 9 UNITS

2 BEDROOM: 6 UNITS



### **MATERIALITY**

#### PROPOSED DESIGN