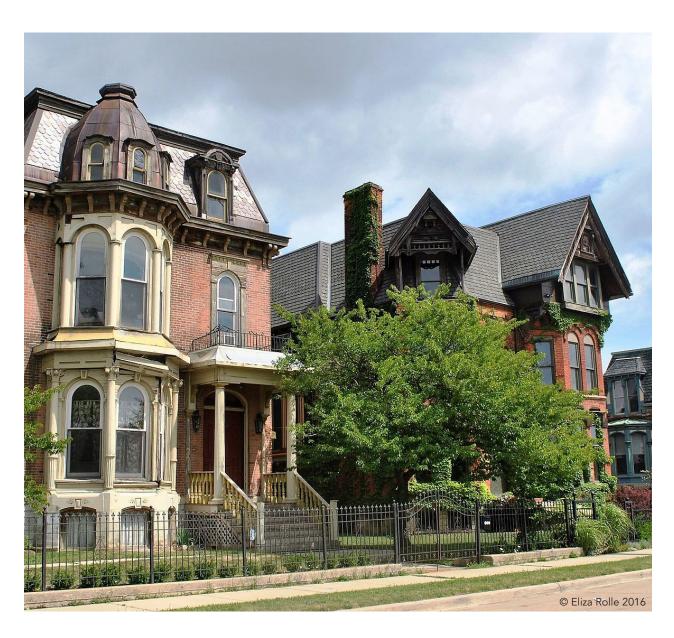

### **HISTORICAL CONTEXT**

The historic mansions work in harmony to create a rich rhythm of solid and void, while the roof lines and building forms vary in order to break down their mass. This set of criteria creates a cohesive, familiar streetscape while affording each individual home a distinctive character.

### **HISTORICAL CONTEXT**

The proposed design has an interplay of archways and vertically proportioned openings mixes contemporary arrangements with historical elements. Archways connect to the historical structures within the neighborhood

#### **PHOTOS OF ADJACENT BUILDINGS**

CH-1/ CH-3

A-2

**A**-1