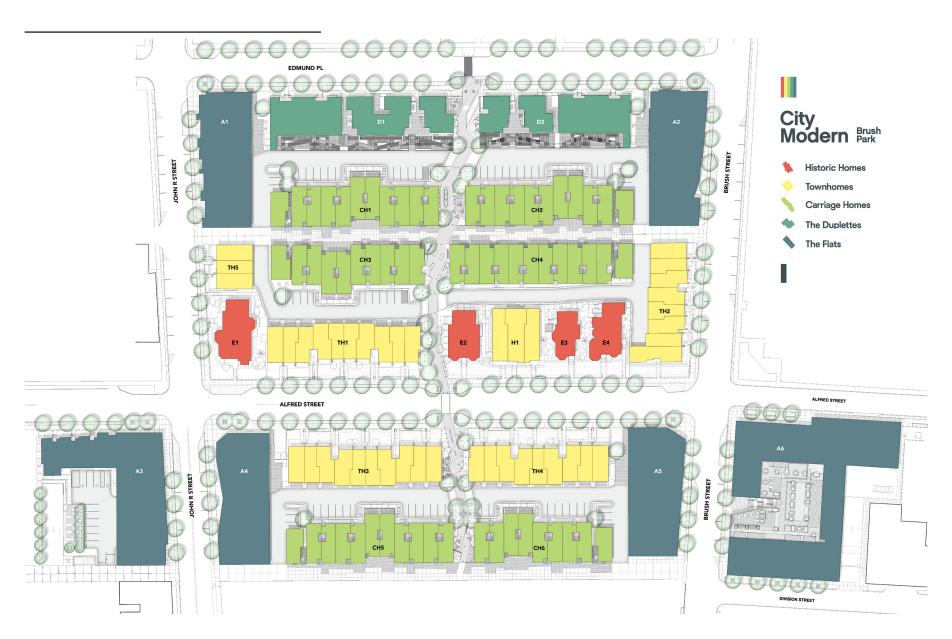

# **AGENDA**

#### CITY MODERN

- SITE PLAN OVERVIEW
- HISTORIC CONTEXT
- PROPOSED DESIGN



### **CITY MODERN OVERVIEW**

2015 APPROVED SITE PLAN



### **CITY MODERN OVERVIEW**

2022 SITE PLAN



# **CITY MODERN OVERVIEW**

2015 VS 2022

| 2015 APPROVED MASTER PLAN |                  |
|---------------------------|------------------|
| RENTAL                    | 276 UNITS        |
| FOR - SALE PRODUCT        | 144 UNITS        |
| TOTAL UNITS               | 420 UNITS        |
| PARKING                   | 420 TOTAL SPACES |

| 2022 CURRENT MASTER PLAN |                  |
|--------------------------|------------------|
| RENTAL                   | 340 UNITS        |
| FOR - SALE PRODUCT       | 112 UNITS        |
| TOTAL UNITS              | 452 UNITS        |
| PARKING                  | 468 TOTAL SPACES |

### **HISTORICAL CONTEXT**

The historic mansions work in harmony to create a rich rhythm of solid and void, while the roof