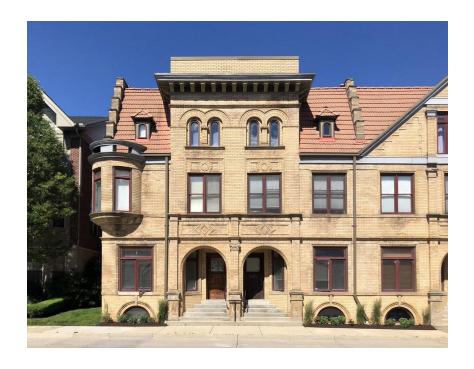

### **HISTORICAL CONTEXT**

The historic mansions work in harmony to create a rich rhythm of solid and void, while the roof lines and building forms vary in order to break down their mass. This set of criteria creates a cohesive, familiar streetscape while affording each individual home a distinctive character.

### **HISTORICAL CONTEXT**

The proposed design has an interplay of archways and vertically proportioned openings mixes contemporary arrangements with historical elements. Archways connect to the historical structures within the neighborhood

#### **PHOTOS OF ADJACENT BUILDINGS**

CH-1/ CH-3

A-2

**A**-1