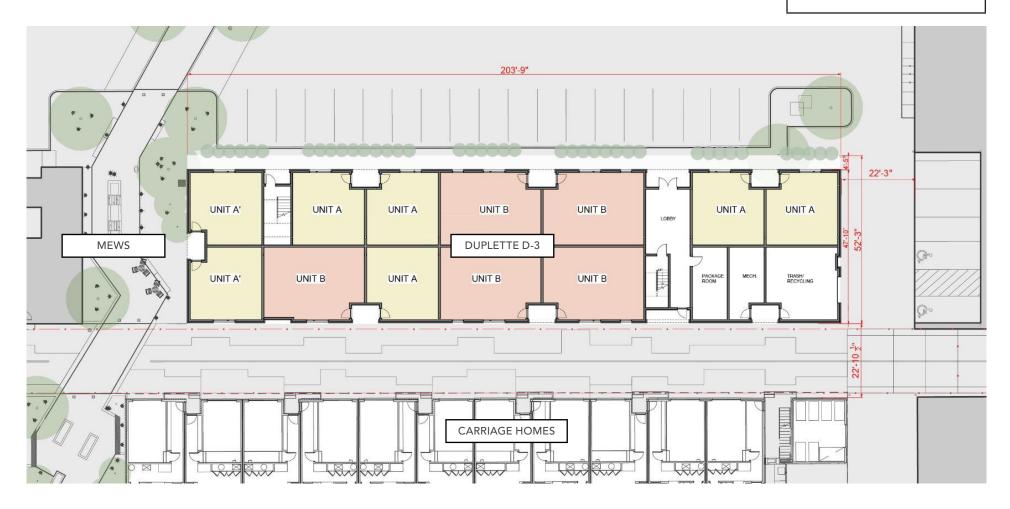

# **SITE PLAN**

2022 PROPOSED DESIGN

#### **PROGRAM SUMMARY**

STUDIO: 10 UNITS

1 BEDROOM: 9 UNITS

2 BEDROOM: 6 UNITS