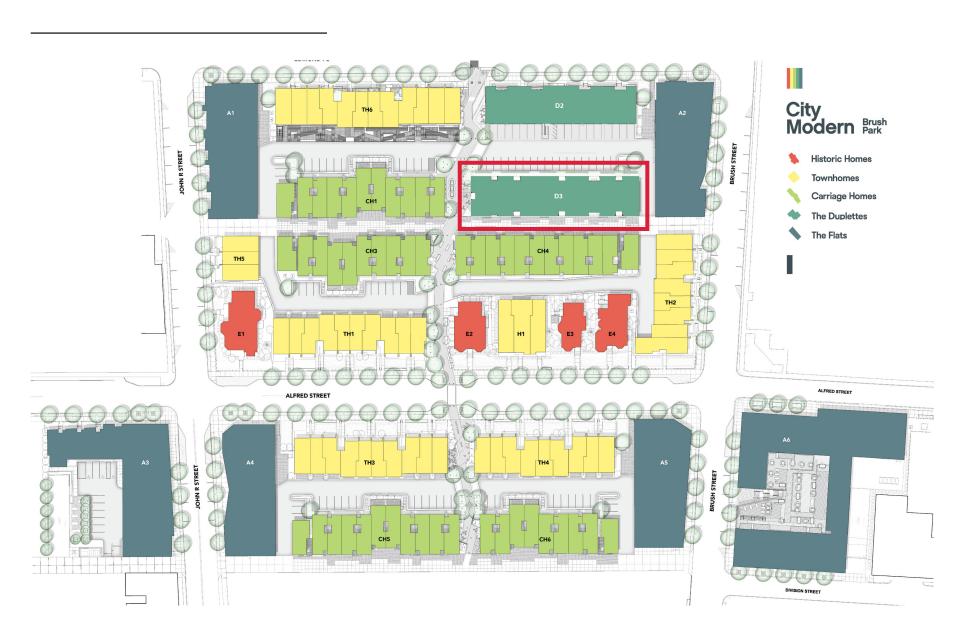

# **AGENDA**

#### CITY MODERN

- SITE PLAN OVERVIEW
- HISTORIC CONTEXT
- PROPOSED DESIGN



### **CITY MODERN OVERVIEW**

2015 APPROVED SITE PLAN



### **CITY MODERN OVERVIEW**

2022 SITE PLAN



# **CITY MODERN OVERVIEW**

2015 VS 2022

| 2015 APPROVED MASTER PLAN |                  |
|---------------------------|------------------|
| RENTAL                    | 276 UNITS        |
| FOR - SALE PRODUCT        | 144 UNITS        |
| TOTAL UNITS               | 420 UNITS        |
| PARKING                   | 420 TOTAL SPACES |

| 2022 CURRENT MASTER PLAN |                  |
|--------------------------|------------------|
| RENTAL                   | 340 UNITS        |
| FOR - SALE PRODUCT       | 112 UNITS        |
| TOTAL UNITS              | 452 UNITS        |
| PARKING                  | 468 TOTAL SPACES |

### **HISTORICAL CONTEXT**

The historic mansions work in harmony to create a rich rhythm of solid and void, while the roof lines and building forms vary in order to break