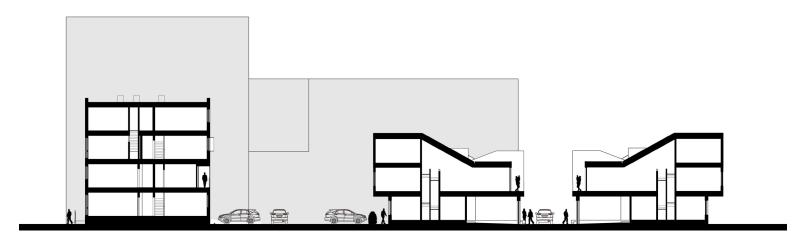

468 TOTAL SPACES |

### **HISTORICAL CONTEXT**

The historic mansions work in harmony to create a rich rhythm of solid and void, while the roof lines and building forms vary in order to break down their mass. This set of criteria creates a cohesive, familiar streetscape while affording each individual home a distinctive character.



### **HISTORICAL CONTEXT**





The proposed design has an interplay of archways and vertically proportioned openings mixes contemporary arrangements with historical elements. Archways connect to the historical structures within the neighborhood

# PROPOSED DESIGN

PROPOSED DESIGN | VIEW FROM NORTH



PROPOSED DESIGN | VIEW FROM WEST



PROPOSED DESIGN | VIEW FROM EAST



PROPOSED DESIGN | NORTH VIEW



# **SITE SECTION**

2015 VS 2022

**ORIGINAL DESIGN** 



PROPOSED DESIGN



### **BUILDING ELEVATIONS**

2015 DESIGN

#### NORTH ELEVATION (S OF EDMUND)



#### SOUTH ELEVATION (N OF ALFRED)



### **BUILDING ELEVATIONS**

2022 PROPOSED DESIGN





#### **PHOTOS OF ADJACENT BUILDINGS**



CH-1/ CH-3



A-2



**A**-1

# **SITE PLAN**

2022 PROPOSED DESIGN

#### **PROGRAM SUMMARY**

STUDIO: 10 UNITS

1 BEDROOM: 9 UNITS

2 BEDROOM: 6 UNITS



### **MATERIALITY**

#### PROPOSED DESIGN