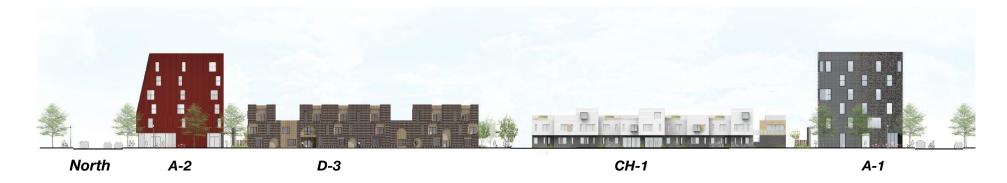

ak down their mass. This set of criteria creates a cohesive, familiar streetscape while affording each individual home a distinctive character.



### **HISTORICAL CONTEXT**





The proposed design has an interplay of archways and vertically proportioned openings mixes contemporary arrangements with historical elements. Archways connect to the historical structures within the neighborhood

# PROPOSED DESIGN

PROPOSED DESIGN | VIEW FROM NORTH



PROPOSED DESIGN | VIEW FROM WEST



PROPOSED DESIGN | VIEW FROM EAST



PROPOSED DESIGN | NORTH VIEW



# **SITE SECTION**

2015 VS 2022

**ORIGINAL DESIGN** 



PROPOSED DESIGN



### **BUILDING ELEVATIONS**

2015 DESIGN

#### NORTH ELEVATION (S OF EDMUND)



#### SOUTH ELEVATION (N OF ALFRED)



### **BUILDING ELEVATIONS**

2022 PROPOSED DESIGN





#### **PHOTOS OF ADJACENT BUILDINGS**



CH-1/ CH-3



A-2



**A**-1

# **SITE PLAN**

2022 PROPOSED DESIGN

#### **PROGRAM SUMMARY**

STUDIO: 10 UNITS

1 BEDROOM: 9 UNITS

2 BEDROOM: 6 UNITS



### **MATERIALITY**

#### PROPOSED DESIGN