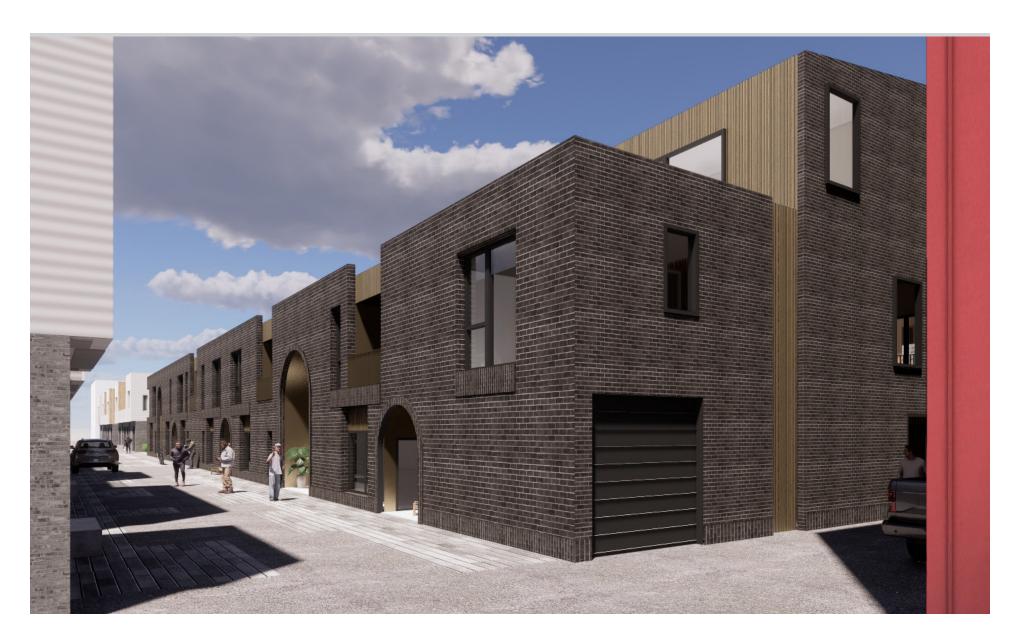

### **HISTORICAL CONTEXT**

The proposed design has an interplay of archways and vertically proportioned openings mixes contemporary arrangements with historical elements. Archways connect to the historical structures within the neighborhood

# PROPOSED DESIGN

PROPOSED DESIGN | VIEW FROM NORTH

PROPOSED DESIGN | VIEW FROM WEST

PROPOSED DESIGN | VIEW FROM EAST

PROPOSED DESIGN | NORTH VIEW