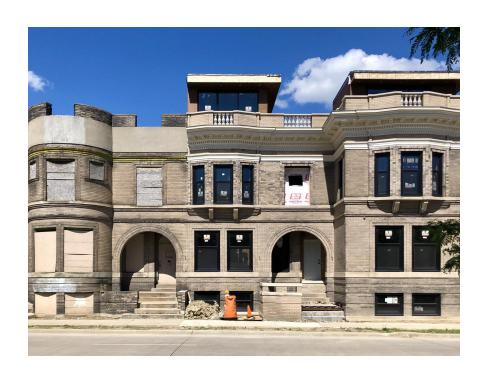

### **HISTORICAL CONTEXT**

The historic mansions work in harmony to create a rich rhythm of solid and void, while the roof lines and building forms vary in order to break down their mass. This set of criteria creates a cohesive, familiar streetscape while affording each individual home a distinctive character.

### **HISTORICAL CONTEXT**

The proposed design has an interplay of archways and vertically proportioned openings mixes contemporary arrangements with historical elements. Archways connect to the historical structures within the neighborhood

#### **PHOTOS OF ADJACENT BUILDINGS**

CH-1/ CH-3

A-2

**A**-1