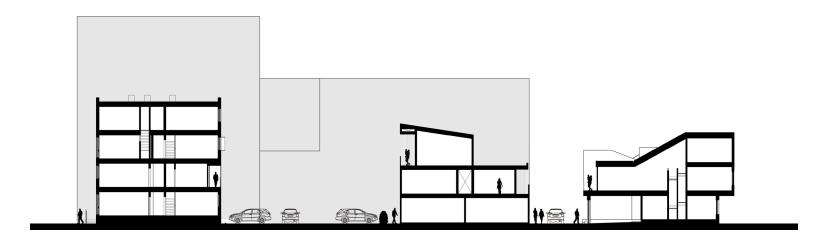

### **HISTORICAL CONTEXT**

The historic mansions work in harmony to create a rich rhythm of solid and void, while the roof lines and building forms vary in order to break down their mass. This set of criteria creates a cohesive, familiar streetscape while affording each individual home a distinctive character.



### **HISTORICAL CONTEXT**





The proposed design has an interplay of archways and vertically proportioned openings mixes contemporary arrangements with historical elements. Archways connect to the historical structures within the neighborhood

# PROPOSED DESIGN

PROPOSED DESIGN | VIEW FROM NORTH



PROPOSED DESIGN | VIEW FROM WEST



PROPOSED DESIGN | VIEW FROM EAST



PROPOSED DESIGN | NORTH VIEW



# **SITE SECTION**

2015 VS 2022

**ORIGINAL DESIGN** 



PROPOSED DESIGN



### **BUILDING ELEVATIONS**

2015 DESIGN

#### NORTH ELEVATION (S OF EDMUND)



#### SOUTH ELEVATION (N OF ALFRED)



### **BUILDING ELEVATIONS**

2022 PROPOSED DESIGN





#### **PHOTOS OF ADJACENT BUILDINGS**



CH-1/ CH-3



A-2



**A**-1

# **SITE PLAN**

2022 PROPOSED DESIGN

#### **PROGRAM SUMMARY**

STUDIO: 10 UNITS

1 BEDROOM: 9 UNITS

2 BEDROOM: 6 UNITS



### **MATERIALITY**

#### PROPOSED DESIGN