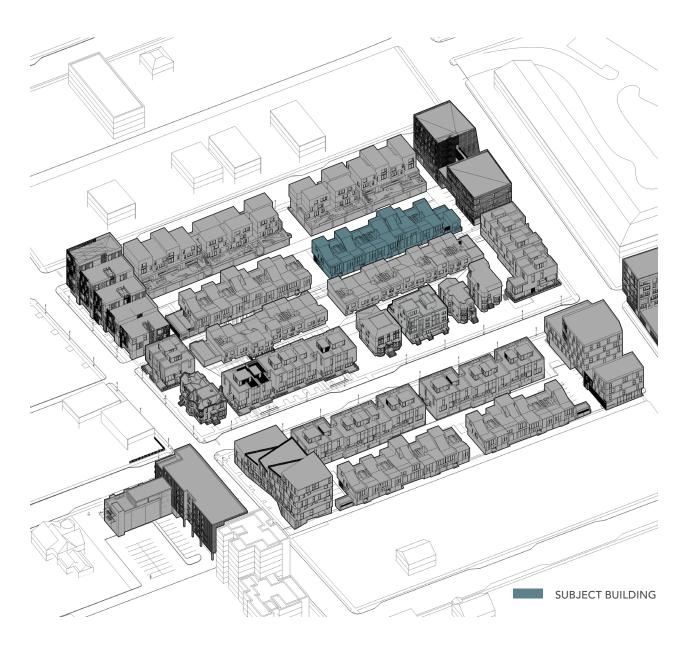

# **AGENDA**

#### CITY MODERN

- SITE PLAN OVERVIEW
- HISTORIC CONTEXT
- PROPOSED DESIGN



### **CITY MODERN OVERVIEW**

2015 APPROVED SITE PLAN



### **CITY MODERN OVERVIEW**

2022 SITE PLAN



# **CITY MODERN OVERVIEW**

2015 VS 2022

| 2015 APPROVED MASTER PLAN |                  |
|---------------------------|------------------|
| RENTAL                    | 276 UNITS        |
| FOR - SALE PRODUCT        | 144 UNITS        |
| TOTAL UNITS               | 420 UNITS        |
| PARKING                   | 420 TOTAL SPACES |

| 2022 CURRENT MASTER PLAN |                  |
|--------------------------|------------------|
| RENTAL                   | 340 UNITS        |
| FOR - SALE PRODUCT       | 112 UNITS        |
| TOTAL UNITS              | 452 UNITS        |
| PARKING                  | 468 TOTAL SPACES |

### **HISTORICAL CONTEXT**

The historic mansions work in harmony t