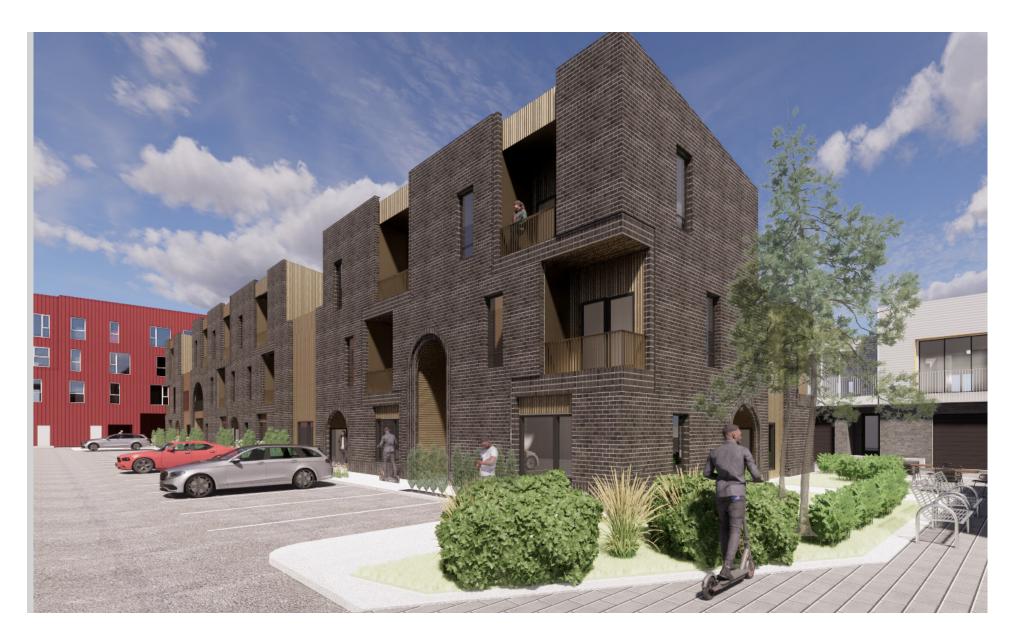

### **HISTORICAL CONTEXT**

The proposed design has an interplay of archways and vertically proportioned openings mixes contemporary arrangements with historical elements. Archways connect to the historical structures within the neighborhood

# PROPOSED DESIGN

PROPOSED DESIGN | VIEW FROM NORTH

PROPOSED DESIGN | VIEW FROM WEST

PROPOSED DESIGN | VIEW FROM EAST

PROPOSED DESIGN | NORTH VIEW

### **MATERIALITY**

#### PROPOSED DESIGN