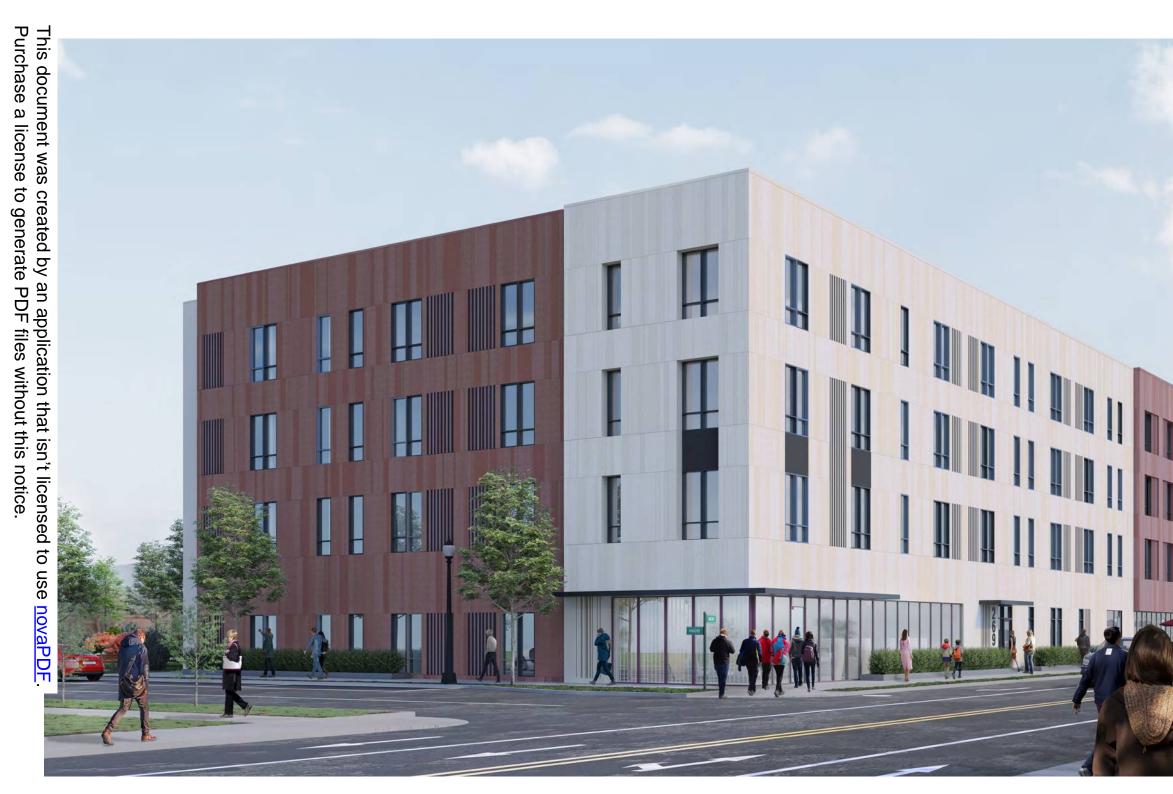

# **KEY DEVELOPMENTS:**

- Variation in tone, texture, and size of concrete planks applied to a simple massing continues to be the basis of design
- Additional projection at Winder-Brush corner adds planar variation
- Red tone is more prevalent, improving the desired historic neighborhood fit and palette (see Materials page)
- Coping at building top

View from Winder and Brush

# UPDATED DESIGN PROPOSAL

• Red is predominant color on winder

• Projection at Winder corner with recessed window combination and bronze spandrels

• Projection and depth at Northeast corner