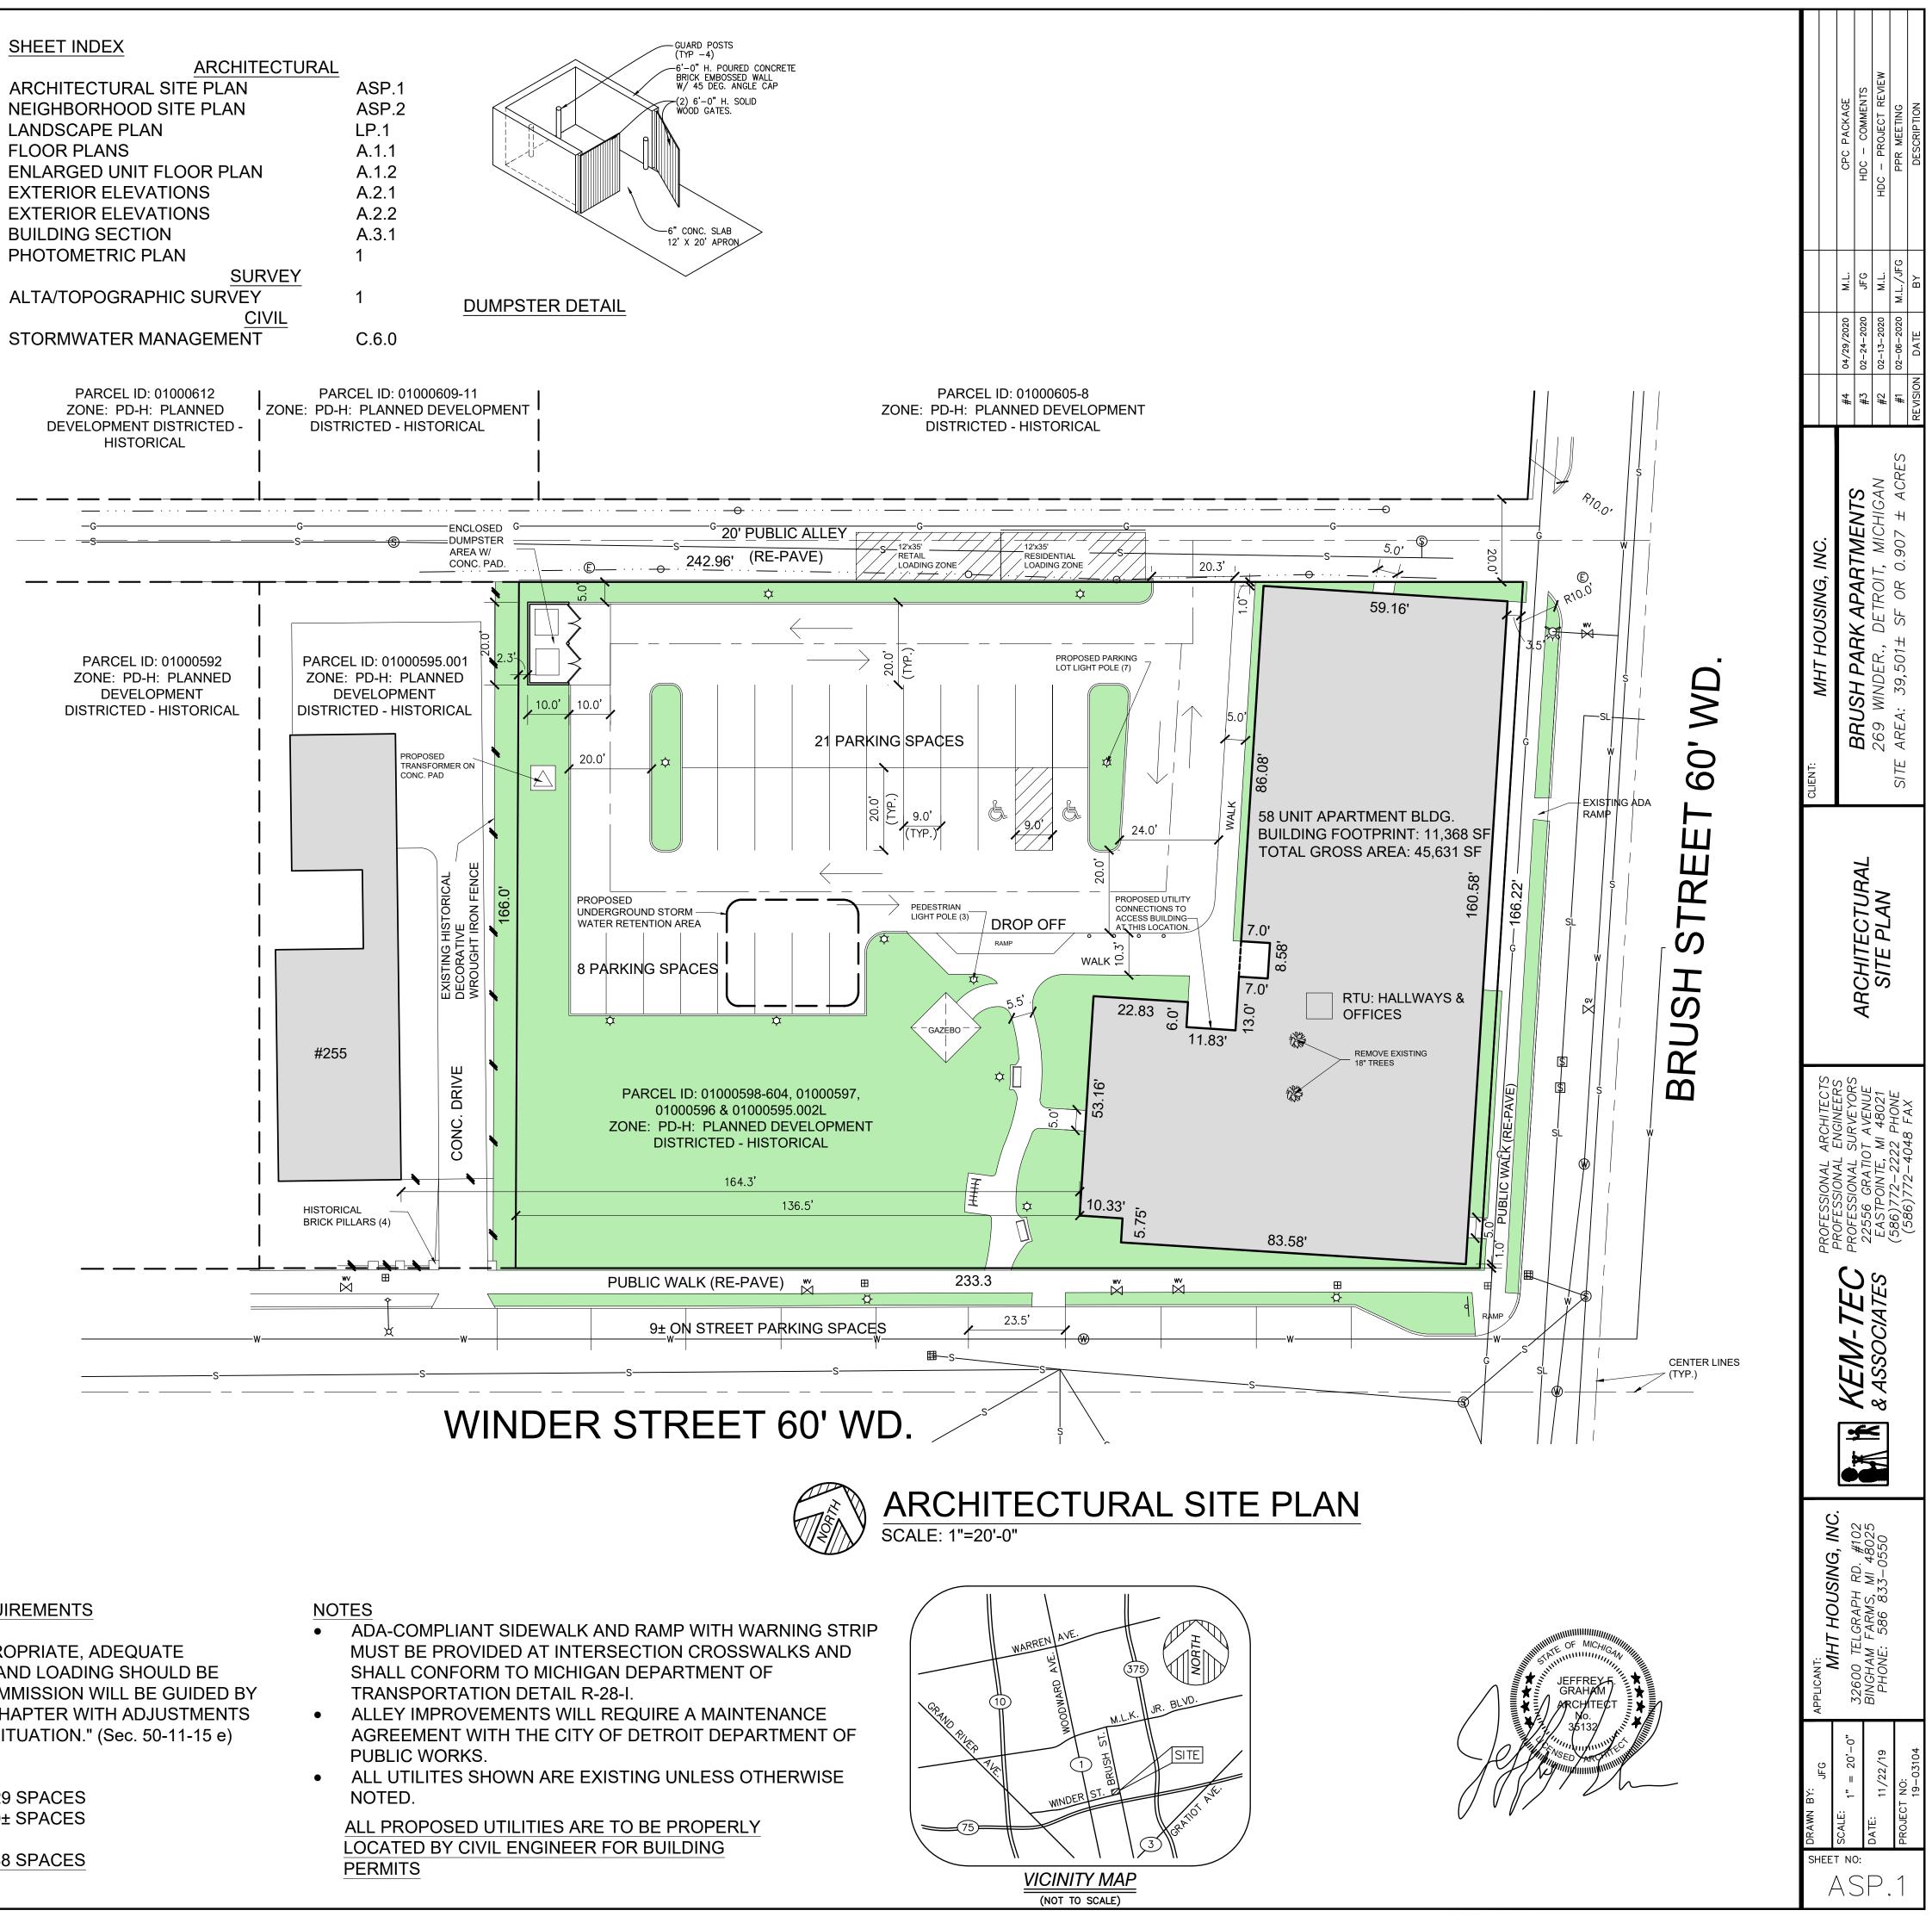

# PROJECT: BRUSH PARK APARTMENTS CLIENT: MHT HOUSING, INC. LOCATION: 269 WINDER, DETROIT

# Scope of Work:

This project is to build a senior living building. The building will be mixed use on the first floor, with retail along Brush Street. The remainder of the first floor will be dedicated to the residential units. Parking for both retail and residents will be provided on site. The first floor will hold the offices, mechanical/utility room, the main community room and 2 ADA public restrooms. The building will be equipped with and elevator and two egress staircases.

PROPERTY INFO: LOT AREA: 39,501± SF OR 0.907 ± ACRES

BUILDING FLOORS: 4 HEIGHT: 53' BUILDING FOOTPRINT: 11,368 SF BUILDING SIZE: 45.631 SF

APARTMENT UNITS 6 - STUDIO UNITS 52 - 1 BEDROOM UNITS 58 UNITS

USE: MIXED USE - FIRST FLOOR RETAIL & RESIDENTIAL SECOND TO FOURTH FLOOR RESIDENTIAL

## LOT COVERAGE 11,536/39,501 = 29%

ZONING DESIGNATION PD-H: PLANNED DEVELOPMENT DISTRICT - HISTORICAL

"LOT DIMENIONS, SETBACKS, HEIGHT LIMITATIONS, LOT COVERAGE PERCENTAGE AND FLOOR AREA RATIOS SHOULD BE APPROPRIATE TO THE NATURE OF THE PROJECT AND RELATE WELL TO SURROUNDING DEVELOPMENT." (Sec. 50-13-122)

**RESIDENTIAL DENSITY** 58 UNITS/0.29 ACRES = 200 UNITS PER ACRE

FAR BUILDABLE LAND AREA = 39,501 SF GROSS FLOOR AREA = 45,631 SF FAR = 45,631/39,501 FAR = 1.16

PARKING REQUIREMENTS

PD DISTRICT DESIGN CRITERIA "PARKING & LOADING. WHERE APPROPRIATE, ADEQUATE VEHICULAR OFF-STREET PARKING AND LOADING SHOULD BE PROVIDED. THE CITY PLANNING COMMISSION WILL BE GUIDED BY STANDARDS DELINEATED IN THIS CHAPTER WITH ADJUSTMENTS APPROPRIATE TO EACH SPECIFIC SITUATION." (Sec. 50-11-15 e)

**OFF STREET PARKING -**29 SPACES 9± SPACES **ON STREET PARKING\* -**

TOTAL -

38 SPACES