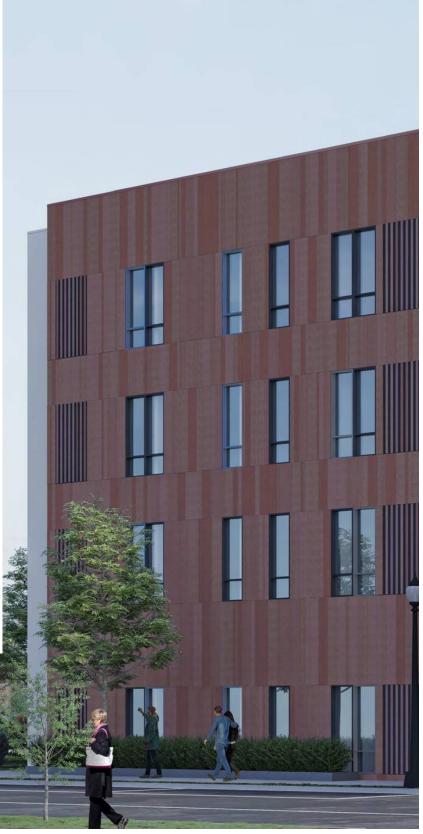

# **KEY DEVELOPMENTS:**

- Variation in tone, texture, and size of concrete planks applied to a simple massing continues to be the basis of design
- Additional projection at Winder-Brush corner adds planar variation
- Red tone is more prevalent, improving the desired historic neighborhood fit and palette (see Materials page)
- Coping at building top

# UPDATED DESIGN PROPOSAL

• Red is predominant color on winder

• Projection at Winder corner with recessed window combination and bronze spandrels

• Projection and depth at Northeast corner