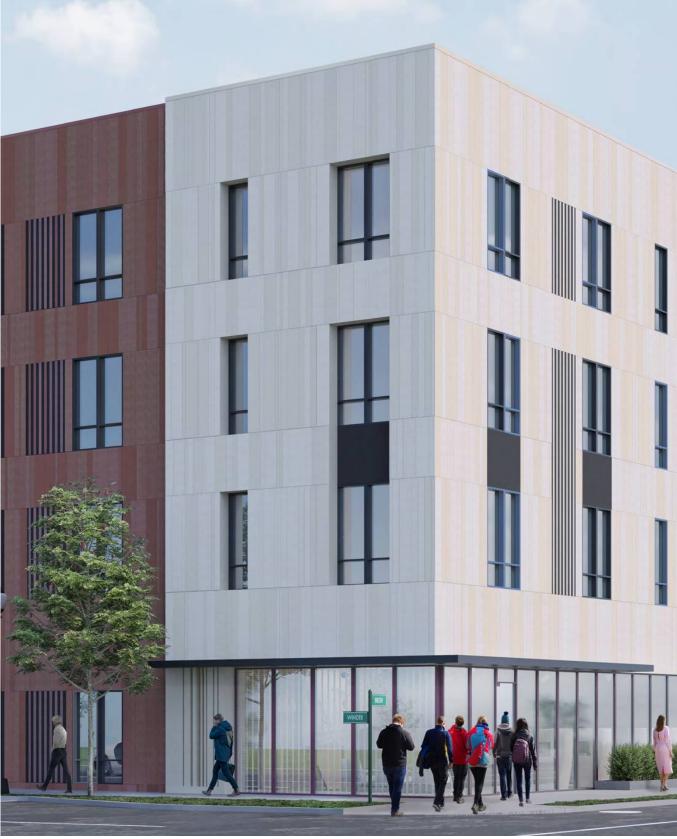

# **KEY DEVELOPMENTS:**

- Variation in tone, texture, and size of concrete planks applied to a simple massing continues to be the basis of design
- Additional projection at Winder-Brush corner adds planar variation
- Red tone is more prevalent, improving the desired historic neighborhood fit and palette (see Materials page)
- Coping at building top

# UPDATED DESIGN PROPOSAL

• Red is predominant color on winder

• Projection at Winder corner with recessed window combination and bronze spandrels

• Projection and depth at Northeast corner