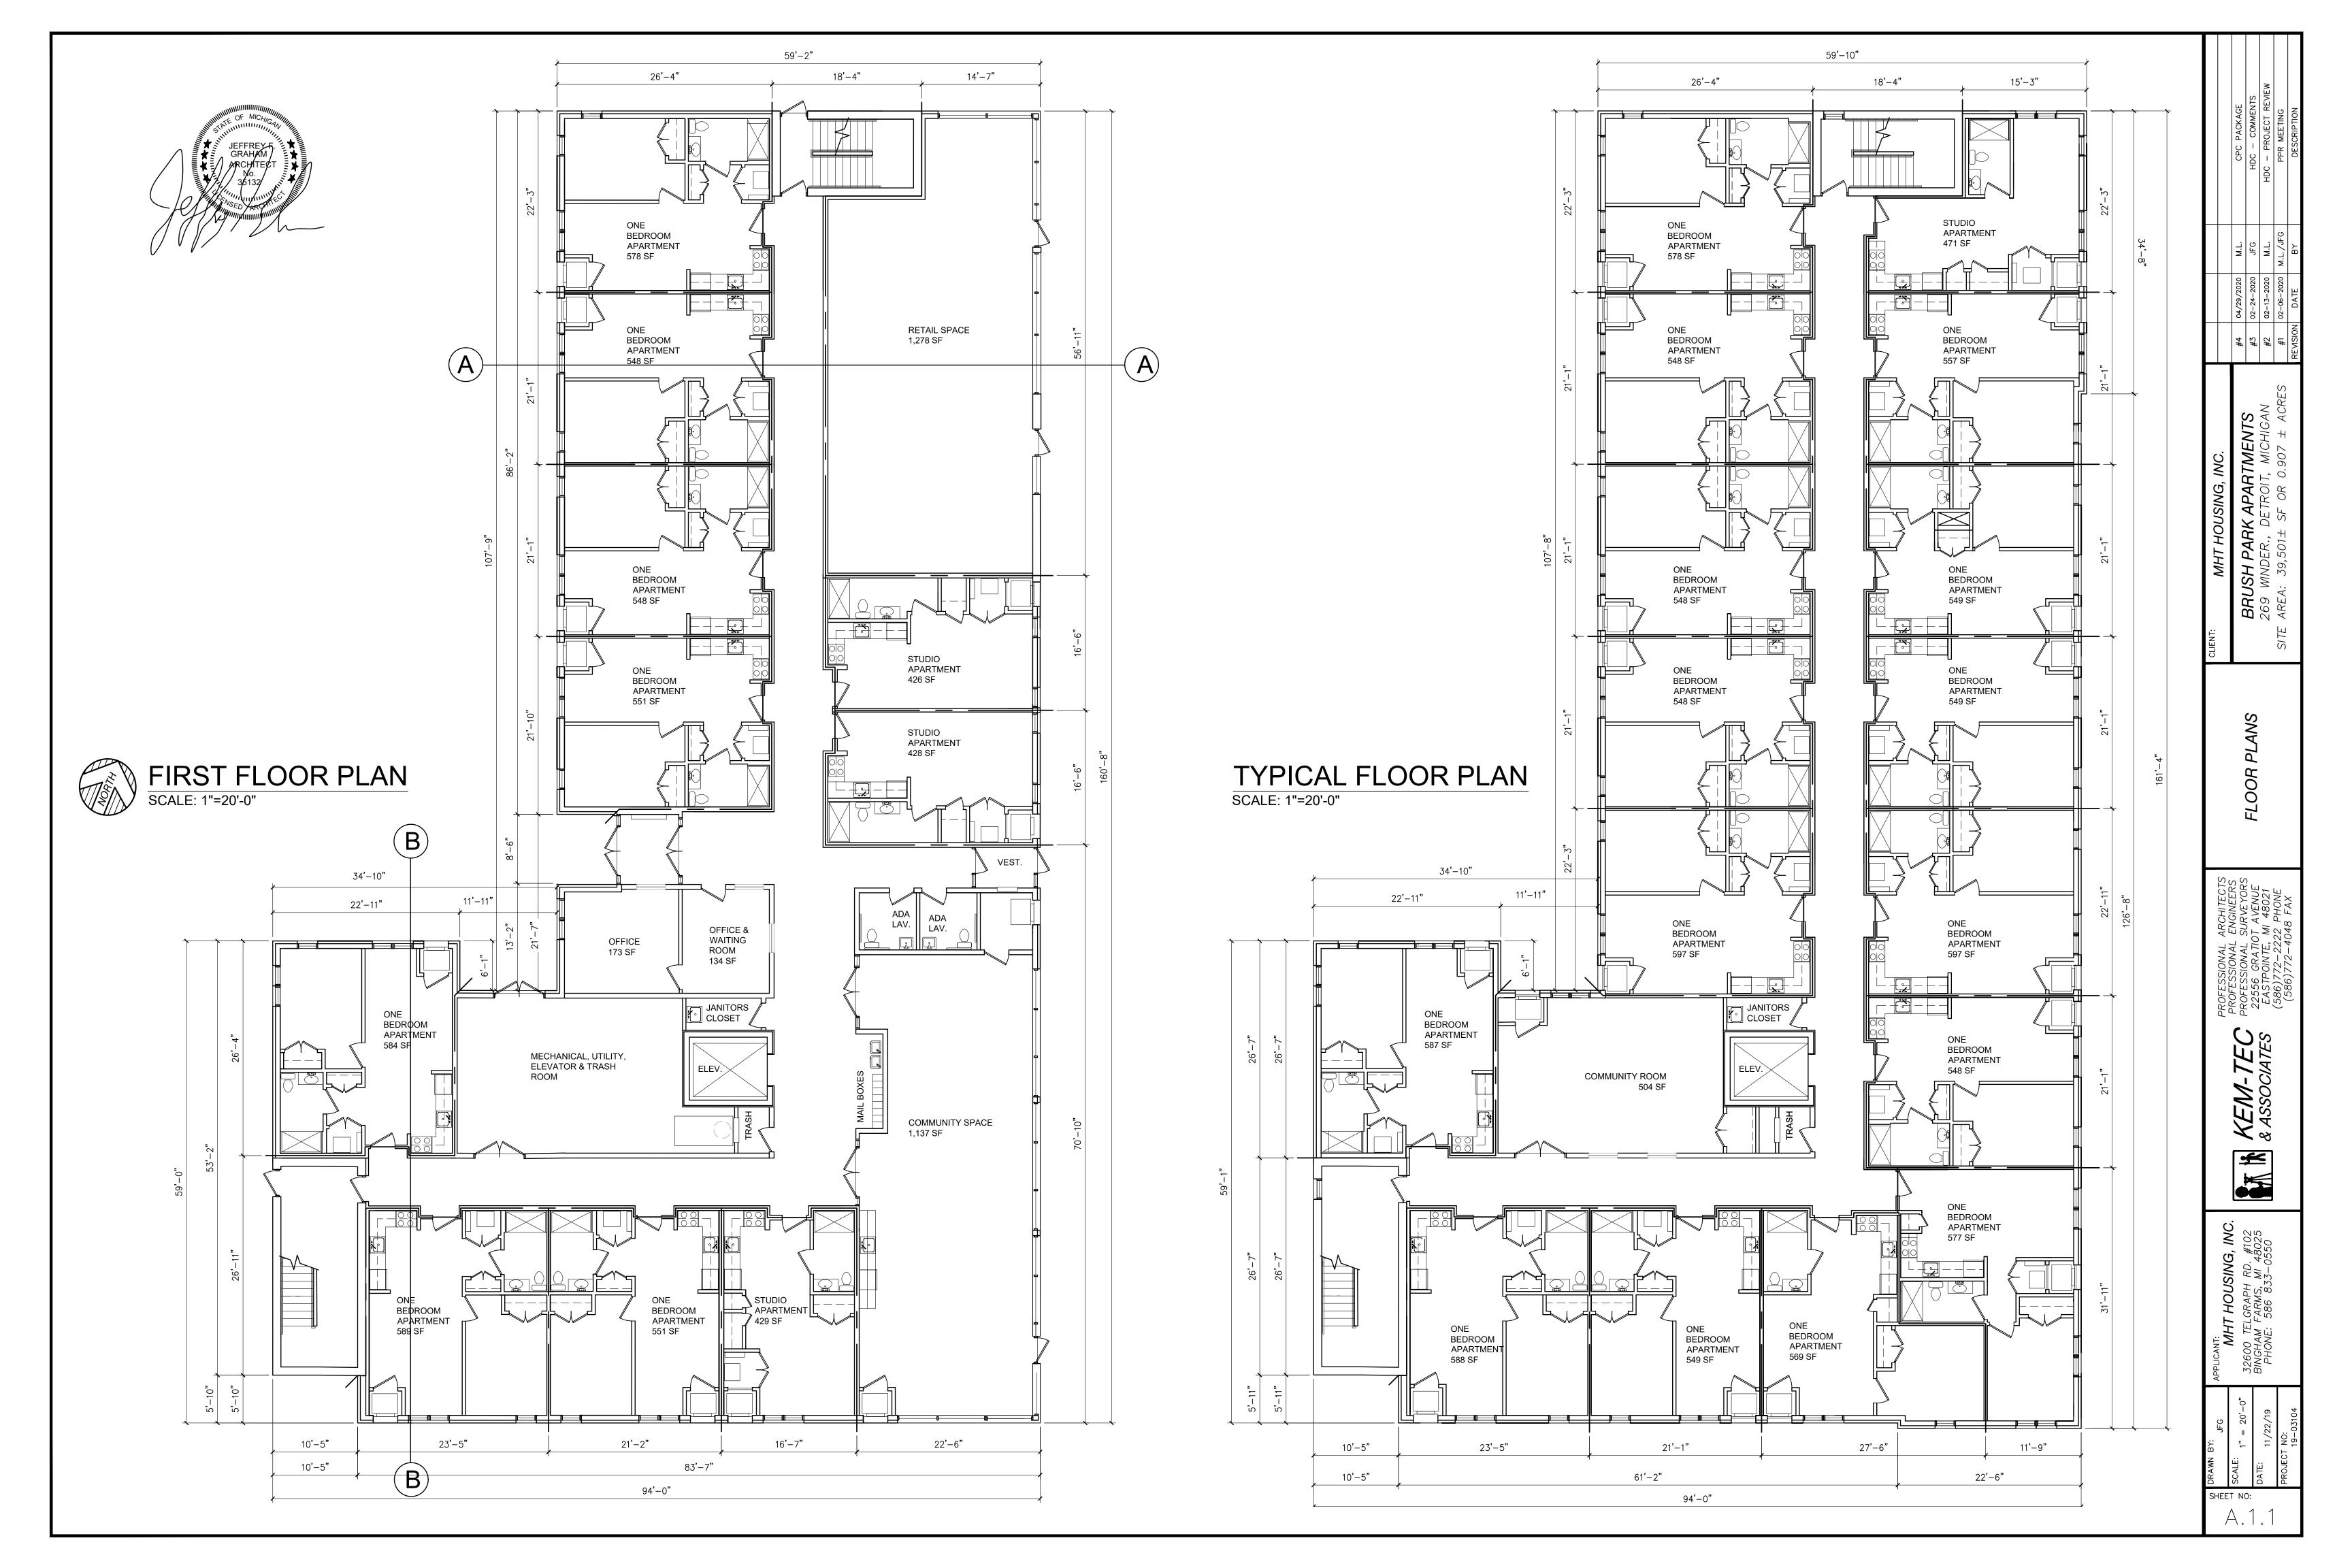

# Scope of Work:

This project is to build a senior living building. The building will be mixed use on the first floor, with retail along Brush Street. The remainder of the first floor will be dedicated to the residential units. Parking for both retail and residents will be provided on site. The first floor will hold the offices, mechanical/utility room, the main community room and 2 ADA public restrooms. The building will be equipped with and elevator and two egress staircases.

PROPERTY INFO: LOT AREA: 39,501± SF OR 0.907 ± ACRES

BUILDING FLOORS: 4 HEIGHT: 53' BUILDING FOOTPRINT: 11,368 SF BUILDING SIZE: 45.631 SF

APARTMENT UNITS 6 - STUDIO UNITS 52 - 1 BEDROOM UNITS 58 UNITS

USE: MIXED USE - FIRST FLOOR RETAIL & RESIDENTIAL SECOND TO FOURTH FLOOR RESIDENTIAL