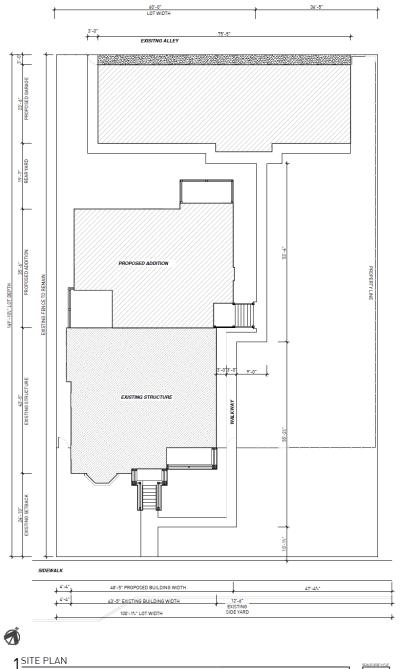

Glover House (229 Edmund Place) Adjacent Lot Request

#### **Updated Elevations**

- With the acquisition of 239 Edmund Place, the two existing non-conforming requirements for side yard setback and floor area ratio would be remedied
- There are no planned changes to the main house or rear addition
- The proposed garage would consist of the following:
  - 6 unit garage with interior steps to second floor
  - Second floor living space for a total development of 6 units (3 in main house, 2 in rear addition, 1 in carriage house)
  - Roughly centered on the combined 96.5' wide lot
- The additional side yard space would be fenced in, landscaped, and have a private garden, brick paver patio with grill and open area for pets

### **Henry Glover House** 229 Edmund Place <u>Updated Site Plan</u>





# Henry Glover House 229 Edmund Place Updated Garage Plan



#### Henry Glover House (229 Edmund Place) - Updated South Elevation



#### Henry Glover House (229 Edmund Place) - Updated Garage Elevations



Henry Glover House229 Edmund PlaceUpdated Wall / Stair Sections





#### Henry Glover House (229 Edmund Place) Adjacent Lot Request

#### <u>Backup</u>

• 245 Edmund Place Quit Claim Deed

## 245 Edmund Place (part of) Quit Claim Deed (1 of 2)

2014 JUH 12 PH 4: 13

Bernard J. Youngblood Wayne County Register of Deeds 2014281710 L: 51584 P: 1273 66/12/2014 04:14 PM OCD Total Pages: 2

| QUIT CLAIM                                                                                                                                                      | DEED