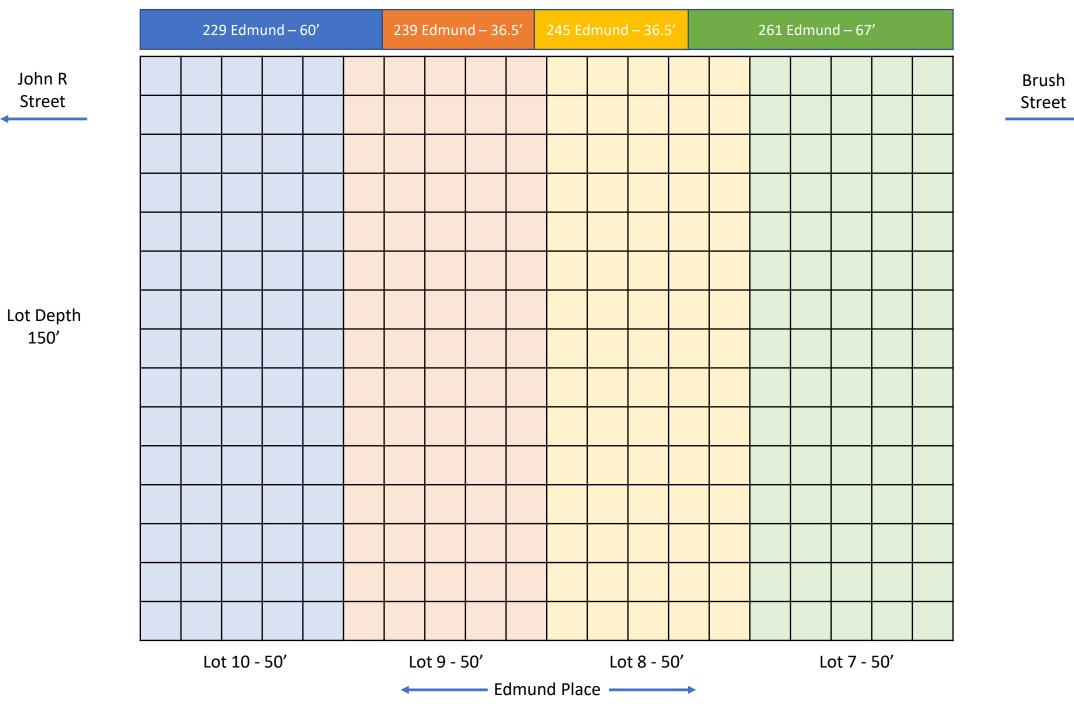

#### **Background Information**

- NBLD acquired 229 Edmund Place from the Detroit Land Bank in September 2017
- Elevation and floor plans were submitted and approved by the Brush Park CDC and Detroit HDC in March 2018
- The same elevation and floor plans were submitted to the Detroit Planning & Development Department (April 2018)
  - Submitted plans violated side-yard setback and floor area ratio (FAR) zoning requirements
  - To expedite redevelopment of the existing house and rear addition, the 5-car garage was removed and replaced with a 6 car parking lot, thereby eliminating the two zoning variance items
  - Detroit CPC and City Council approved the development plans in August and detailed architecture plans were submitted to Detroit Building and Safety in August 2018
- At the same time, we were informed that the City of Detroit Planning and Development Department owned what was 239 Edmund Place
  - Formerly a duplex, 239 and 245 Edmund Place are each 36.5' frontage x 150' deep lots
  - 245 Edmund Place was previously purchased by Valerie Rusinowski (owner of 261 Edmund Place)
- The Detroit Planning and Development department requested a letter of support from the Brush Park CDC Board
  of Directors to sell 239 Edmund Place to NBLD

#### City of Detroit Tax Information

| Address                            | 229 Edmund Place                                                | 239 Edmund Place<br>(Incorrect – should be<br>245) <sup>1</sup>         | 245 Edmund Place<br>(Incorrect – should be<br>239)                 | 261 Edmund Place                                               |
|------------------------------------|-----------------------------------------------------------------|-------------------------------------------------------------------------|--------------------------------------------------------------------|----------------------------------------------------------------|
| Simplified<br>Legal<br>Description | Lot 10 (50') and West<br>10' of Lot 9<br>(Total frontage = 60') | West 33' of Lot 8 and<br>East 3.5' of Lot 9<br>(Total frontage = 36.5') | West 36.5' of the East<br>40' of Lot 9<br>(Total frontage = 36.5') | Lot 7 (50') and East 17'<br>of Lot 8<br>(Total frontage = 67') |
| Owner                              | New Beginnings Land<br>Development, LLC                         | Valerie Rusinowski                                                      | City of Detroit – P & DD                                           | Valerie Rusinowski                                             |