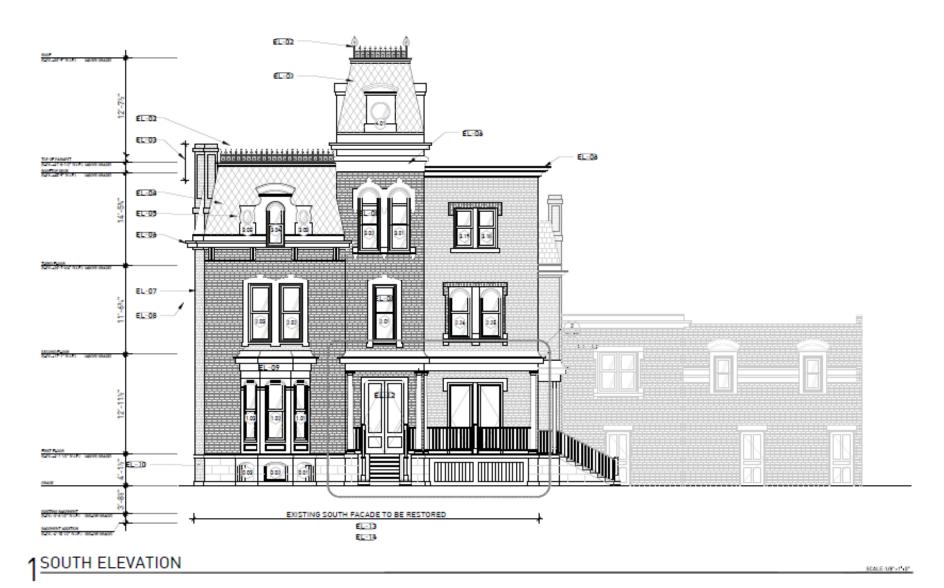

o existing non-conforming requirements for side yard setback and floor area ratio would be remedied
- There are no planned changes to the main house or rear addition
- The proposed garage would consist of the following:
  - 6 unit garage with interior steps to second floor
  - Second floor living space for a total development of 6 units (3 in main house, 2 in rear addition, 1 in carriage house)
  - Roughly centered on the combined 96.5' wide lot
- The additional side yard space would be fenced in, landscaped, and have a private garden, brick paver patio with grill and open area for pets

### **Henry Glover House** 229 Edmund Place <u>Updated Site Plan</u>





# Henry Glover House 229 Edmund Place Updated Garage Plan



#### Henry Glover House (229 Edmund Place) - Updated South Elevation



#### Henry Glover House (229 Edmund Place) - Updated Garage Elevations



Henry Glover House229 Edmund PlaceUpdated Wall / Stair Sections





#### Henry Glover House (229 Edmund Place) Adjacent Lot Request

#### <u>Backup</u>

• 245 Edmund Place Quit Claim Deed

## 245 Edmund Place (part of) Quit Claim Deed (1 of 2)

2014 JUH 12 PH 4: 13

Bernard J. Youngblood Wayne County Register of Deeds 2014281710 L: 51584 P: 1273 66/12/2014 04:14 PM OCD Total Pages: 2

| QUIT CLAIM                                                                                                                                                      | DEED