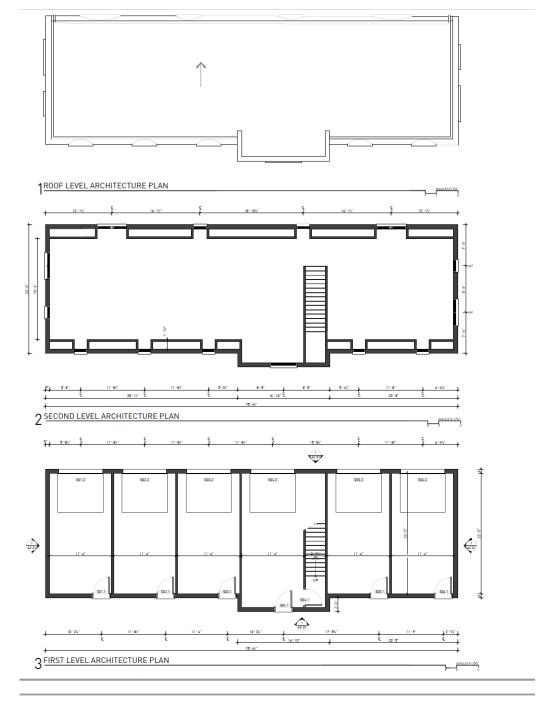

# Henry Glover House 229 Edmund Place Updated Garage Plan

#### **Updated Elevations**

- With the acquisition of 239 Edmund Place, the two existing non-conforming requirements for side yard setback and floor area ratio would be remedied
- There are no planned changes to the main house or rear addition
- The proposed garage would consist of the following:
  - 6 unit garage with interior steps to second floor
  - Second floor living space for a total development of 6 units (3 in main house, 2 in rear addition, 1 in carriage house)
  - Roughly centered on the combined 96.5' wide lot
- The additional side yard space would be fenced in, landscaped, and have a private garden, brick paver patio with grill and open area for pets